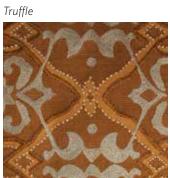

#### Origin

Made in India

Material Silk Flatweave with Silk Embroidery

Size Shown as sample size rug

Fountain

Loam

Truffle

Full pattern rendering shown as 9x12' rug