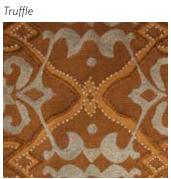

#### Origin

Made in India

Material Silk Flatweave with Silk Embroidery

Size Shown as sample size rug

Fountain

Loam

Truffle

Full pattern rendering shown as 9x12' rug