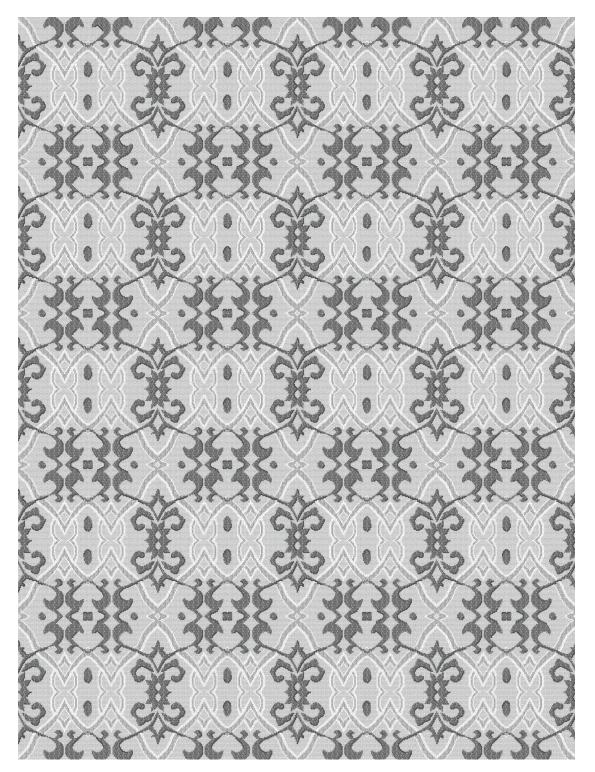

#### Origin

Made in India

Material Silk Flatweave with Silk Embroidery

Size Shown as sample size rug

Fountain

Loam

Truffle

Full pattern rendering shown as 9x12' rug