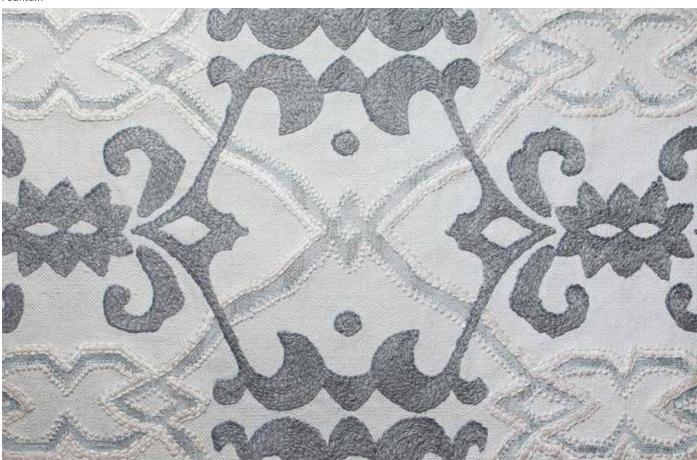

# CARREAU

Classic Moorish tiles. Crumbling Spanish architecture. An exotic kaleidoscope of complex embroidery techniques. Such are Carreau's exceptionally striking influences.

11.308-

Origin

Made in India

Material Silk Flatweave with Silk Embroidery

Size Shown as sample size rug

Statuary

Fountain

Origin

Made in India

Material *Silk Flatweave with Silk Embroidery* 

Size Shown as sample size rug