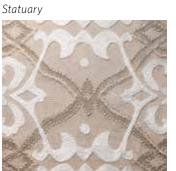

Material Silk Flatweave with Silk Embroidery

Size Shown as sample size rug

Statuary

Fountain

Origin

Made in India

Material *Silk Flatweave with Silk Embroidery* 

Size Shown as sample size rug

#### Origin

Made in India

Material Silk Flatweave with Silk Embroidery

Size Shown as sample size rug

Fountain

Loam

Statuary

#### Origin

Made in India

Material Silk Flatweave with Silk Embroidery

Size Shown as sample size rug

Fountain

Loam

Truffle

Full pattern rendering shown as 9x12' rug