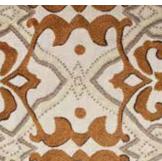

Material Silk Flatweave with Silk Embroidery

Size Shown as sample size rug

Statuary

Fountain

Origin

Made in India

Material *Silk Flatweave with Silk Embroidery* 

Size Shown as sample size rug