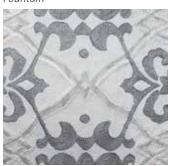

Material Silk Flatweave with Silk Embroidery

Size Shown as sample size rug

Statuary

Fountain

Origin

Made in India

Material *Silk Flatweave with Silk Embroidery* 

Size Shown as sample size rug

#### Origin

Made in India

Material Silk Flatweave with Silk Embroidery

Size Shown as sample size rug

Fountain

Loam

Statuary

#### Origin

Made in India

Material Silk Flatweave with Silk Embroidery

Size Shown as sample size rug

Fountain

Loam

Truffle

Full pattern rendering shown as 9x12' rug