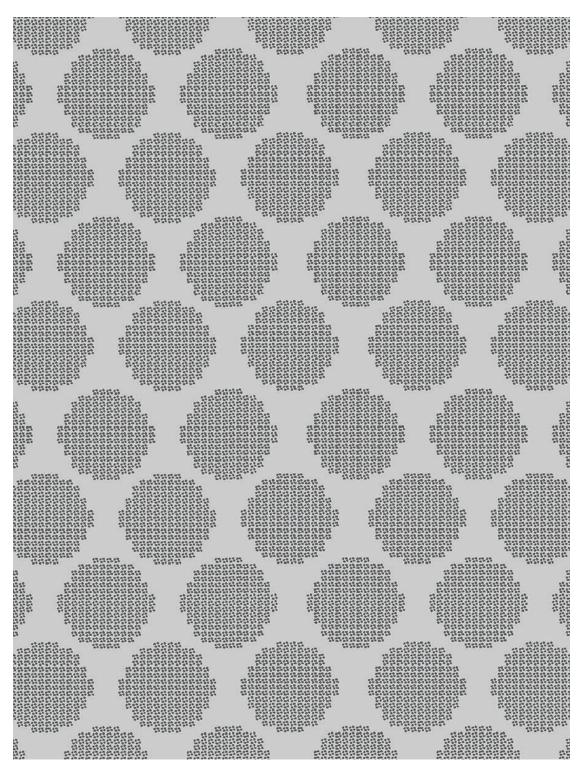

## SHIIR

# CIRQUE

Cirque – perhaps the interior design world's version of gestalt. A symbolic pattern of circular elements, themselves created of circular motifs. So unified as a whole that it cannot be distilled into a simple summation of parts. An all-around winning combination of pattern, mood, and meaning.

### CIRQUE

### Origin

Made in India

#### Material

Wool & Silk

#### Size

Shown as sample size rug



Plum



| lvory |  |  |
|-------|--|--|
|       |  |  |
|       |  |  |
|       |  |  |
|       |  |  |

### CIRQUE

### Origin

Made in India

#### Material

Wool & Silk

### Size

Shown as sample size rug



lvory





### CIRQUE





Full pattern rendering shown as 9x12' rug