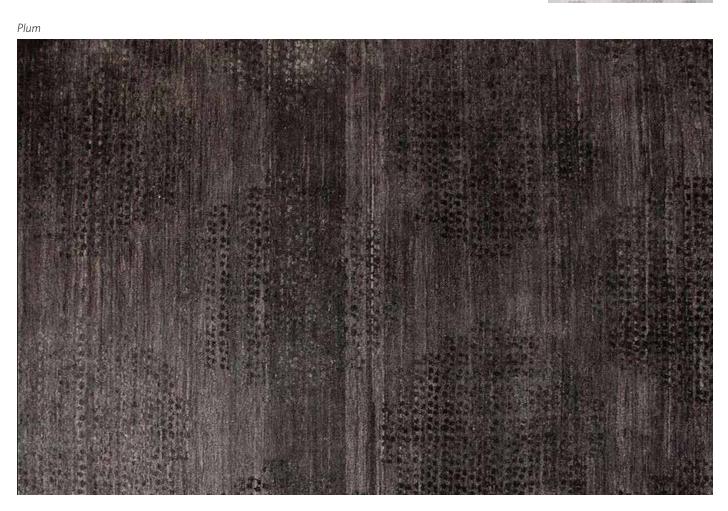

# CIRQUE

Cirque – perhaps the interior design world's version of gestalt. A symbolic pattern of circular elements, themselves created of circular motifs. So unified as a whole that it cannot be distilled into a simple summation of parts. An all-around winning combination of pattern, mood, and meaning.

#### Size

Shown as sample size rug

Plum

| lvory |  |  |
|-------|--|--|
|       |  |  |
|       |  |  |
|       |  |  |
|       |  |  |