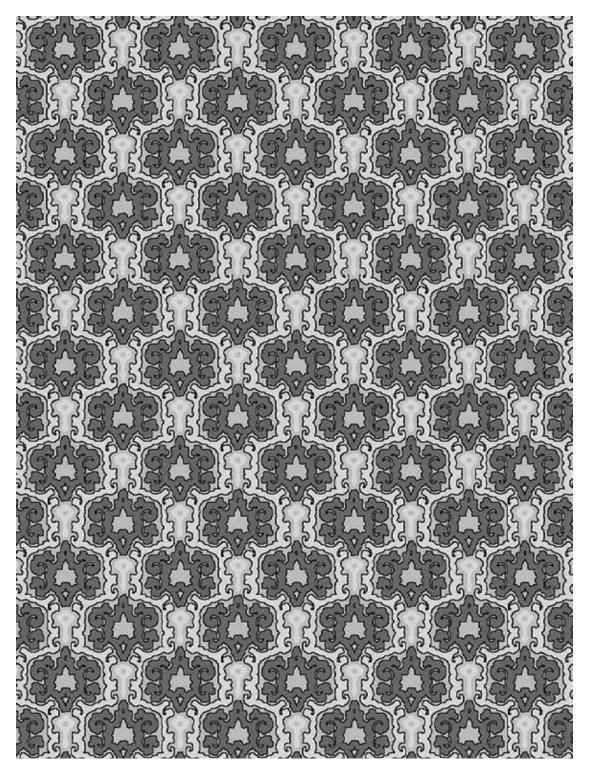

Transcending the ordinary by way of extraordinary innovation: Ever artisanal, ever inventive, Damascus is born of ingenious technique. Its pattern punctuated by silken knots that confer subtle interest, it blends a coarse quality weave with fine materials in the ultimate marriage between high and low.

Origin

Made in India

Material Wool & Silk

Quality Persian Knot

Blush

Size Shown as sample size rug

Crown



Celestial



Origin

Made in India

Material Wool & Silk

Quality Persian Knot

Size Shown as sample size rug

Blush



Celestial





For custom sizes and colors call 312.828.0400 shiirrugs.com



Origin

Made in India

Material Wool & Silk

Quality Exposed Foundation

Size Shown as sample size rug

Blush



Crown



Celestial



Ŵ





Full pattern rendering shown as 9x12' rug