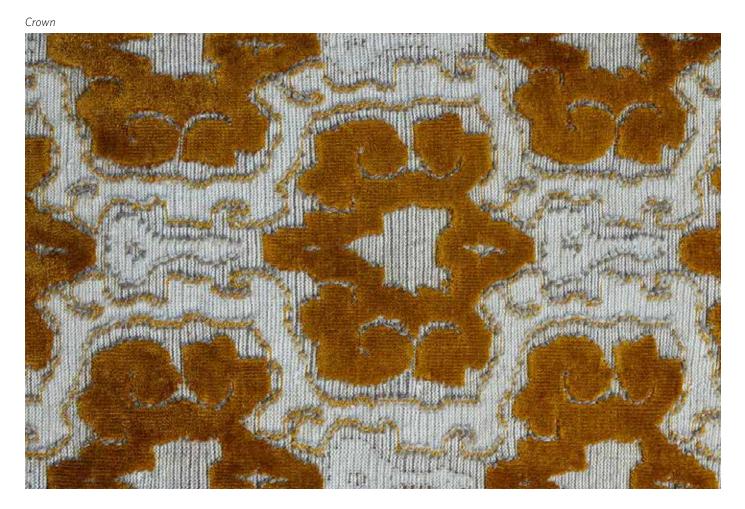

Origin

Made in India

Material Wool & Silk

Quality Persian Knot

Blush

Size Shown as sample size rug

Crown

Celestial

Origin

Made in India

Material Wool & Silk

Quality Persian Knot

Size Shown as sample size rug

Blush

Celestial

For custom sizes and colors call 312.828.0400 shiirrugs.com

Origin

Made in India

Material Wool & Silk

Quality Exposed Foundation

Size Shown as sample size rug

Blush

Crown

Celestial