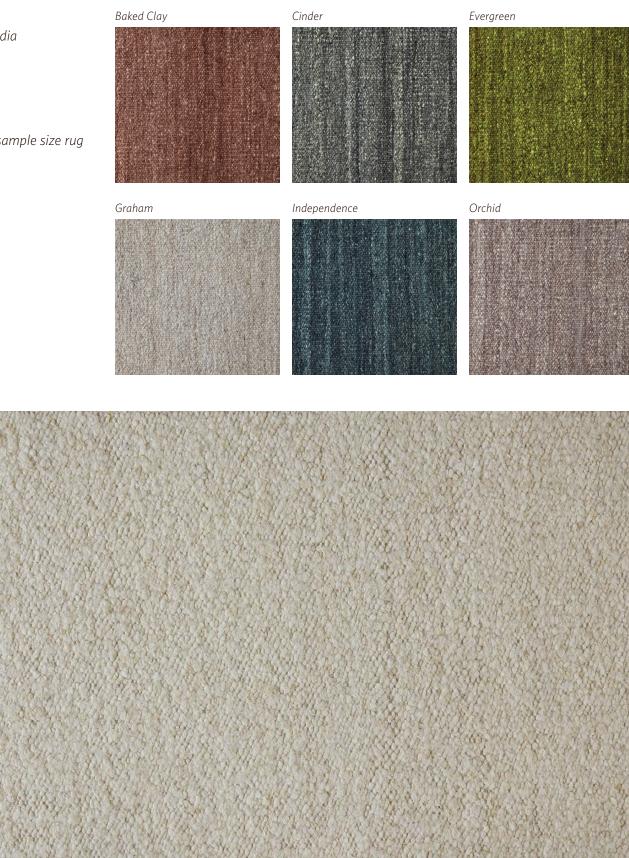

# Origin Baked Clay Evergreen Float Made in India Material Wool Size Shown as sample size rug Graham Independence Orchid Cinder

For custom sizes and colors call 312.828.0400 shiirrugs.com

Size

Float

Orchid