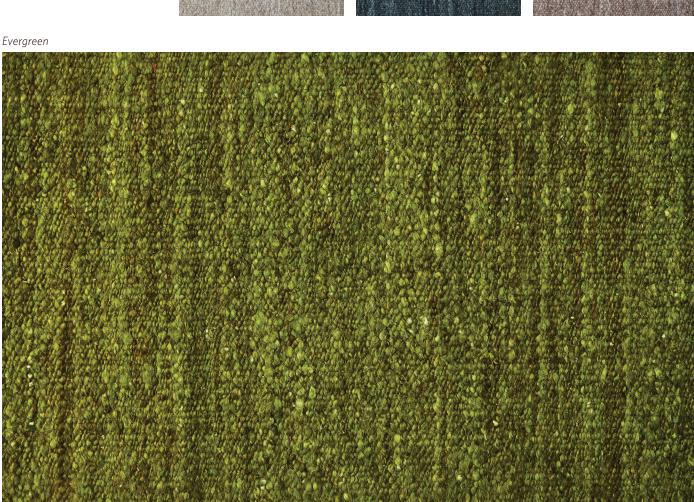

Soft. Fuzzy. Thick. Uneven. Weighty. Abrash-infused solids, woven entirely of wool. As familiar as a favorite sweater, in wondrously decorative form.



# Origin Cinder Float Evergreen Made in India Material Wool Size Shown as sample size rug Graham Independence Orchid Baked Clay

For custom sizes and colors call 312.828.0400 shiirrugs.com

©2018- 2022 SHIIR RUGS. ALL RIGHTS RESERVED.



# Origin Baked Clay Evergreen Float Made in India Material Wool Size Shown as sample size rug Graham Independence Orchid Cinder

For custom sizes and colors call 312.828.0400 shiirrugs.com

Size



Float

Orchid

# Origin Baked Clay Cinder Made in India Material Wool Shown as sample size rug Independence Graham



For custom sizes and colors call 312.828.0400 shiirrugs.com

©2018- 2022 SHIIR RUGS. ALL RIGHTS RESERVED.



#### Origin

Made in India

Material

Wool

Size

Float

Shown as sample size rug



Size



Evergreen

Orchid

# Origin Baked Clay Cinder Made in India Material Wool Shown as sample size rug Float Independence Graham





# Origin Baked Clay Cinder Evergreen Made in India Material Wool Size Shown as sample size rug Float Graham Orchid Independence

For custom sizes and colors call 312.828.0400 shiirrugs.com



# Origin Baked Clay Cinder Evergreen Made in India Material Wool Size Shown as sample size rug Float Graham Independence Orchid

For custom sizes and colors call 312.828.0400 shiirrugs.com

©2018- 2022 SHIIR RUGS. ALL RIGHTS RESERVED.