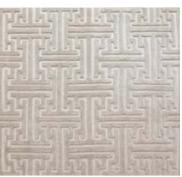

For custom sizes and colors call 312.828.0400

<mark>Origin</mark> Made in India

Materials Cashmere and Wool

Colors Shown in Rice Wine Also available in Celedon, Maiko and Tea Ash

<mark>Origin</mark> Made in India