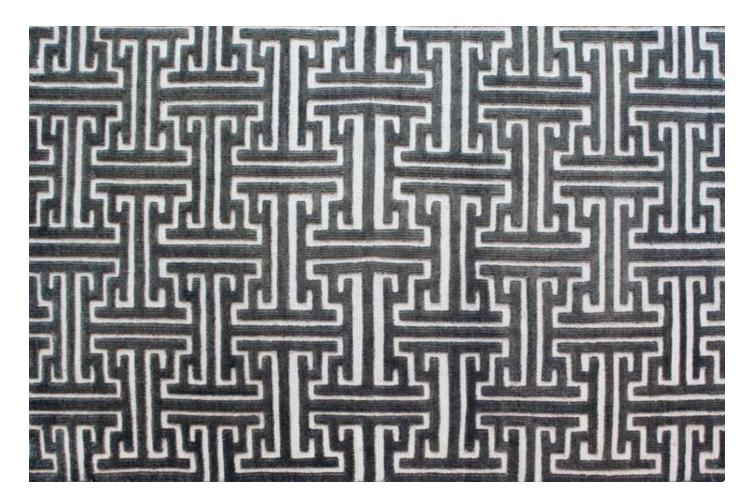

Materials Cashmere and Wool

Colors Shown in Tea Ash Also available in Celadon, Maiko and Rice Wine

Illustration shown as 8x10' rug