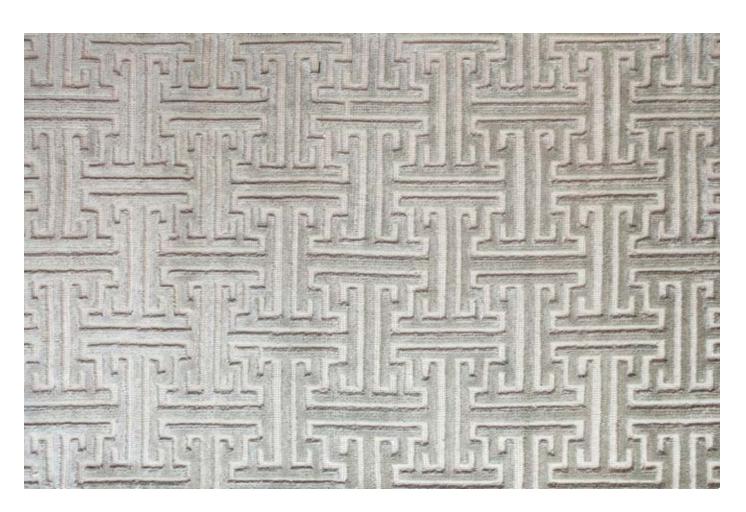

Materials Cashmere and Wool

Colors Shown in Tea Ash Also available in Celadon, Maiko and Rice Wine

Illustration shown as 8x10' rug