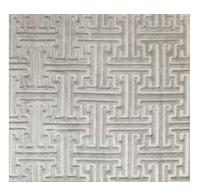

<mark>Origin</mark> Made in India

Materials Cashmere and Wool

Colors Shown in Celedon Also available in Maiko, Rice Wine and Tea Ash

<mark>Origin</mark> Made in India

Materials Cashmere and Wool

Colors Shown in Maiko Also available in Celedon, Rice Wine and Tea Ash