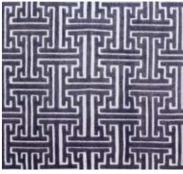

<mark>Origin</mark> Made in India

Materials Cashmere and Wool

Colors Shown in Celedon Also available in Maiko, Rice Wine and Tea Ash

<mark>Origin</mark> Made in India

Materials Cashmere and Wool

Colors Shown in Maiko Also available in Celedon, Rice Wine and Tea Ash