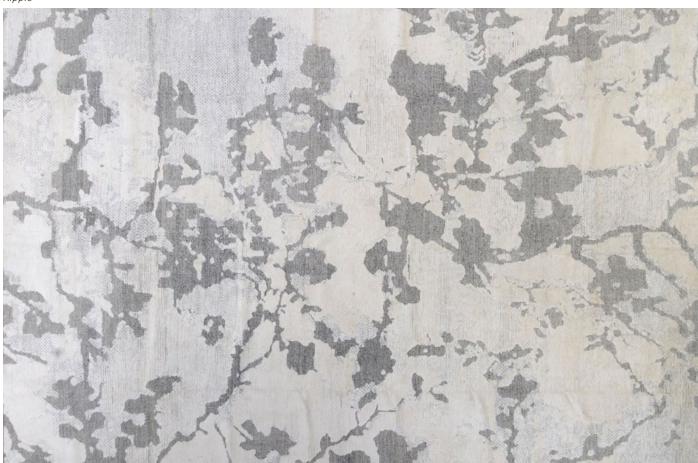

### Origin

Made in India

Material Cashmere & Wool

Size Shown as 9x12' rug

Chantilly

Ripple

Full pattern rendering shown as 9x12' rug