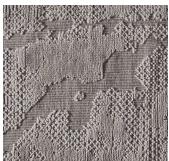

Distinguished by a quartet of textures – solid, striped, diamond patterned and flat woven – Merrin displays an organic simplicity of design. It interests, in the most subtle of ways. It excites – approachably. Above all, it beautifies – ever so quietly.