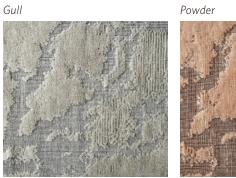

#### Gull

Chantilly

#### Origin

Made in India

Material Cashmere & Wool

Size Shown as sample size rug

Chantilly

Ripple

Powder