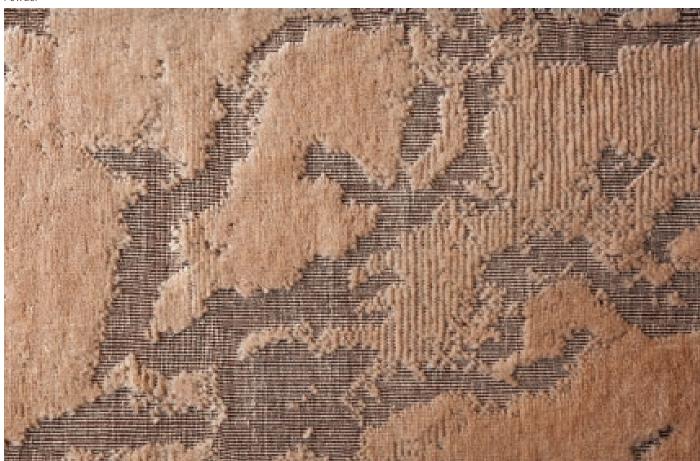

Distinguished by a quartet of textures – solid, striped, diamond patterned and flat woven – Merrin displays an organic simplicity of design. It interests, in the most subtle of ways. It excites – approachably. Above all, it beautifies – ever so quietly.