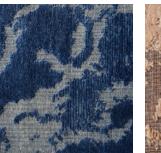

Distinguished by a quartet of textures – solid, striped, diamond patterned and flat woven – Merrin displays an organic simplicity of design. It interests, in the most subtle of ways. It excites – approachably. Above all, it beautifies – ever so quietly.

#### Origin

Made in India

Material Cashmere & Wool

Size Shown as sample size rug



#### Gull









Chantilly

#### Origin

Made in India

Material Cashmere & Wool

Size Shown as sample size rug



Chantilly



Powder



Lena





Gull



#### Origin

Made in India

Material Cashmere & Wool

Size Shown as sample size rug



Chantilly









Lena



#### Origin

Made in India

Material Cashmere & Wool

Size Shown as sample size rug



Chantilly



Ripple





Powder



### Origin

Made in India

Material Cashmere & Wool

Size Shown as 9x12' rug

Chantilly







Ripple







Full pattern rendering shown as 9x12' rug