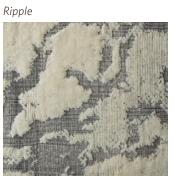

#### Origin

Made in India

Material Cashmere & Wool

Size Shown as sample size rug

Chantilly

Ripple

Powder

### Origin

Made in India

Material Cashmere & Wool

Size Shown as 9x12' rug

Chantilly

Ripple

Full pattern rendering shown as 9x12' rug