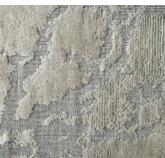

Distinguished by a quartet of textures – solid, striped, diamond patterned and flat woven – Merrin displays an organic simplicity of design. It interests, in the most subtle of ways. It excites – approachably. Above all, it beautifies – ever so quietly.

#### Origin

Made in India

Material Cashmere & Wool

Size Shown as sample size rug



#### Gull









Chantilly

#### Origin

Made in India

Material Cashmere & Wool

Size Shown as sample size rug



Chantilly



Powder



Lena





Gull



#### Origin

Made in India

Material Cashmere & Wool

Size Shown as sample size rug



Chantilly









Lena



#### Origin

Made in India

Material Cashmere & Wool

Size Shown as sample size rug



Chantilly



Ripple





Powder



### Origin

Made in India

Material Cashmere & Wool

Size Shown as 9x12' rug

Chantilly







Ripple







Full pattern rendering shown as 9x12' rug