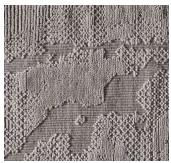

Distinguished by a quartet of textures – solid, striped, diamond patterned and flat woven – Merrin displays an organic simplicity of design. It interests, in the most subtle of ways. It excites – approachably. Above all, it beautifies – ever so quietly.