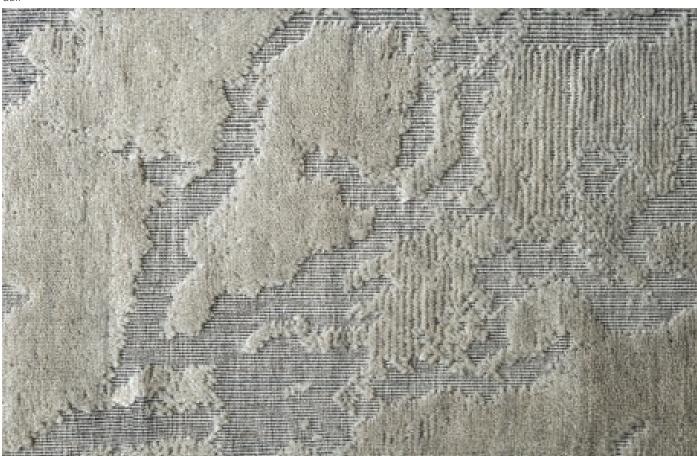

### Origin

Made in India

Material Cashmere & Wool

Size Shown as 9x12' rug

Chantilly

Ripple

Full pattern rendering shown as 9x12' rug