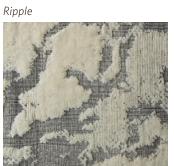

#### Origin

Made in India

Material Cashmere & Wool

Size Shown as sample size rug

Chantilly

Ripple

Powder

### Origin

Made in India

Material Cashmere & Wool

Size Shown as 9x12' rug

Chantilly

Ripple

Full pattern rendering shown as 9x12' rug