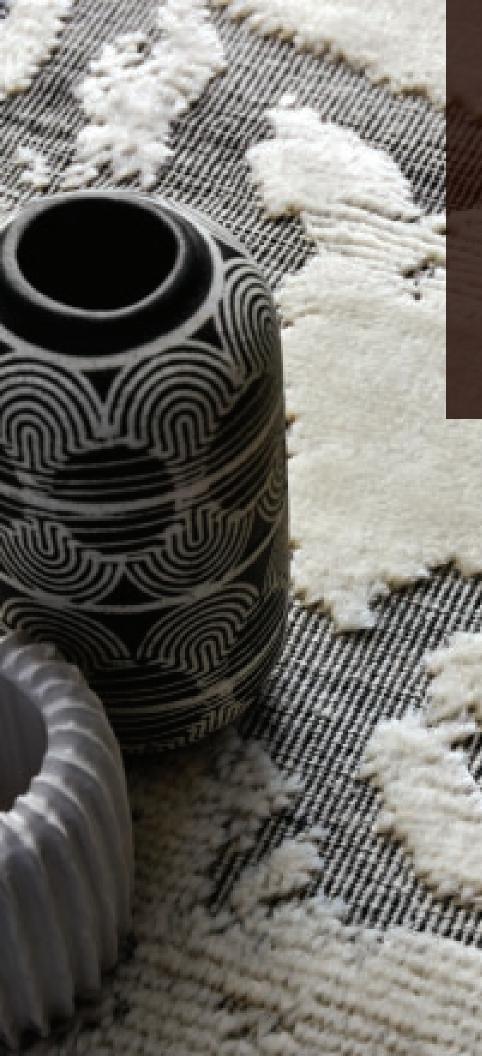

Distinguished by a quartet of textures – solid, striped, diamond patterned and flat woven – Merrin displays an organic simplicity of design. It interests, in the most subtle of ways. It excites – approachably. Above all, it beautifies – ever so quietly.