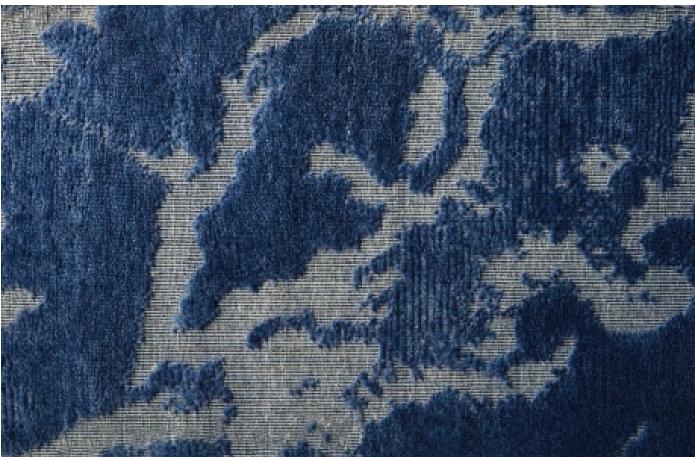

### Origin

Made in India

Material Cashmere & Wool

Size Shown as 9x12' rug

Chantilly

Ripple

Full pattern rendering shown as 9x12' rug