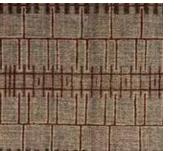

### Size

Shown as sample size rug

Brick

Store

Origin

Made in India

#### Material

Wool

Size

Shown as sample size rug

Brick

Ted

For custom sizes and colors call 312.828.0400 shiirrugs.com

Full pattern rendering shown as 9x12' rug