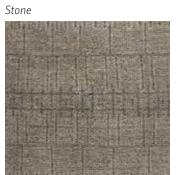

Repetitive, small-scale geometrics - think the most magnificent of mid-century stylings -are rendered in a chunky, all-wool weave. Fiber softens the era's harder edges. Nuance modernizes its design.

Origin

#### Material

Wool

Size

Shown as sample size rug

Stone

For custom sizes and colors call 312.828.0400 shiirrugs.com

Teal