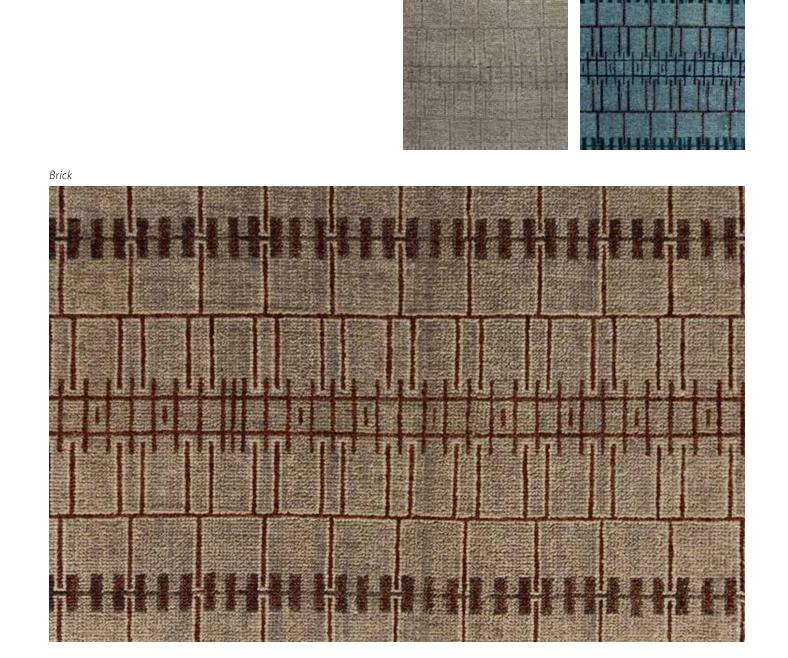

Repetitive, small-scale geometrics - think the most magnificent of mid-century stylings -are rendered in a chunky, all-wool weave. Fiber softens the era's harder edges. Nuance modernizes its design.

Origin

#### Material

Wool

Size

Shown as sample size rug

Brick

Ted

For custom sizes and colors call 312.828.0400 shiirrugs.com

Full pattern rendering shown as 9x12' rug