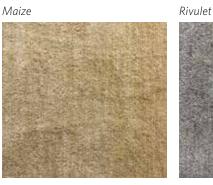

A portrait in simplicity, drawn from the softest cashmere, expressed in the densest hues. A decorative embrace. Warm. Delicate to the touch. Still, deep, thick, and rich - in tone, in fiber, and in fact. A luxury like no other.

# Origin

Made in India

### Material

Cashmere

Size Shown as sample size rug

Nickel





Maize



Rivulet





Admiral



# Origin

Made in India

### Material

Cashmere

Size Shown as sample size rug

Nickel



### Maize





Rivulet





#### Dover



# Origin

Made in India

# Material

Cashmere

Size Shown as sample size rug

Nickel







Rivulet





#### Maize





# Origin

Made in India

# Material

Cashmere

Size Shown as sample size rug















Nickel





# Origin

Made in India

### Material

Cashmere

Size Shown as sample size rug

Maize









Nickel





#### Rivulet





# Origin

Made in India

### Material

Cashmere

Size Shown as sample size rug

Maize









Nickel





Slate



For custom sizes and colors call 312.828.0400 shiirrugs.com