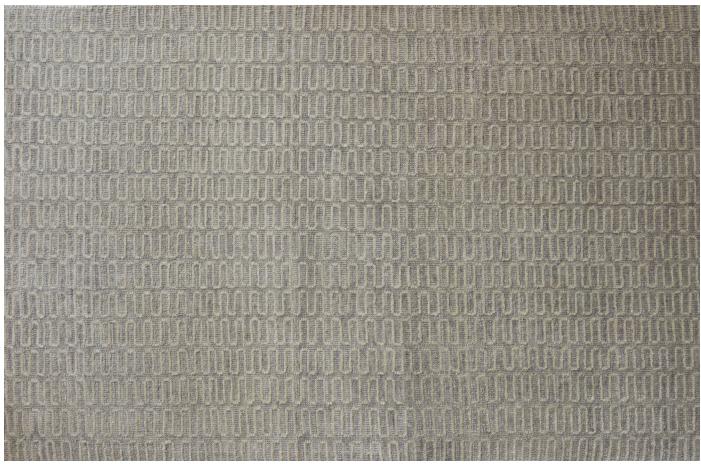

Origin

Made in India

Material

Wool & Silk

Size

Shown as sample size rug

Oxford

Shade

Shade

Twine

Wildwood

Oxford

Origin

Made in India

Material

Wool & Silk

Made in India

Material

Wool & Silk

Size

Shown as sample size rug

Oxford

Shade

Aubergine