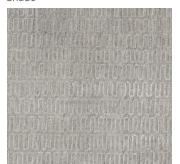

Origin

Made in India

Material

Wool & Silk

Size

Shown as sample size rug

Oxford

Shade

Shade

Twine

Wildwood

Oxford

Origin

Made in India

Material

Wool & Silk

Made in India

Material

Wool & Silk

Size

Shown as sample size rug

Oxford

Shade

Aubergine

Oxford

Sequoia

Shade

Twine

Wildwood