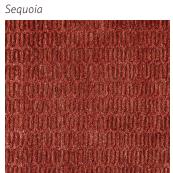

Aubergine

Origin

Made in India

Material

Wool & Silk

Size

Shown as sample size rug

Sequoia

Size

Shown as sample size rug

Aubergine

Shade

Sequoia

Origin

Made in India

Material

Made in India

Material

Wool & Silk

Size

Shown as sample size rug

Oxford

Shade

Aubergine

Oxford

Sequoia

Shade

Twine

Wildwood