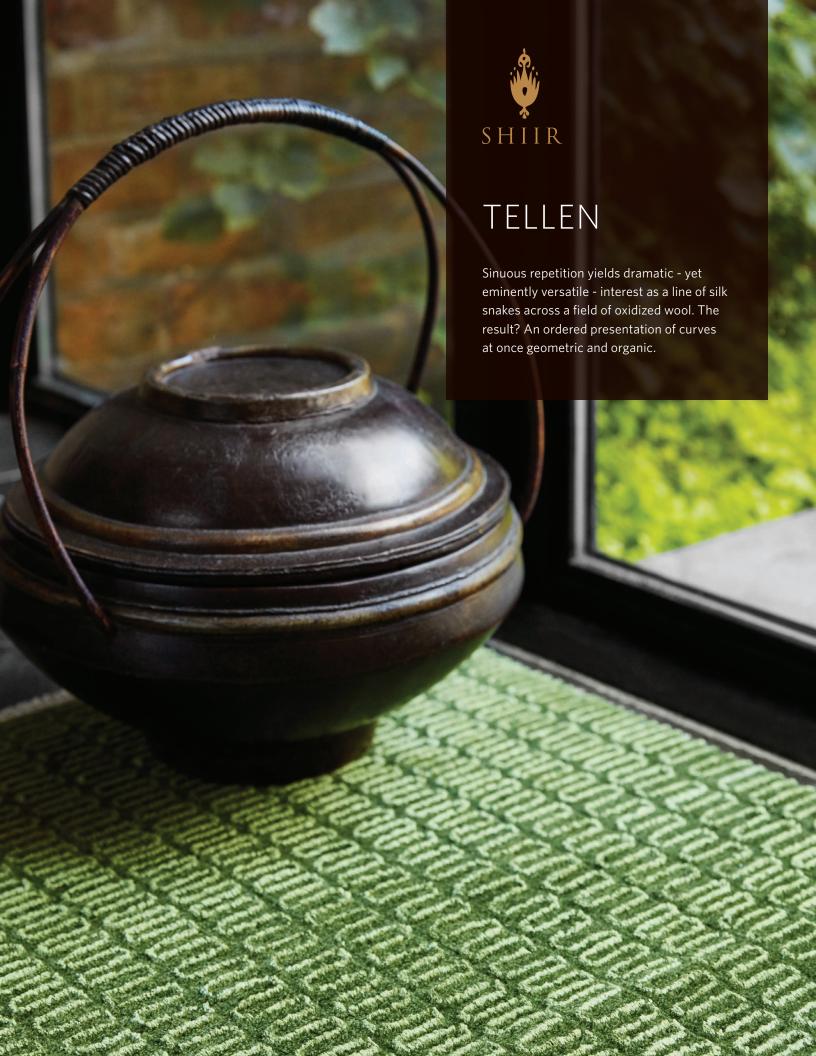

Origin

Made in India

Material

Wool & Silk

Size

Shown as sample size rug

Oxford

Shade

Aubergine

Origin

Made in India

Material

Wool & Silk

Size

Shown as sample size rug

Sequoia

Shade

Twine

Wildwood

Oxford

Origin

Made in India

Material

Wool & Silk

Size

Shown as sample size rug

Aubergine

Shade

Sequoia

Origin

Made in India

Material

Wool & Silk

Size

Shown as sample size rug

Sequoia

Twine

Wildwood

Shade

Origin

Made in India

Material

Wool & Silk

Size

Shown as sample size rug

Oxford

Shade

Aubergine

Wildwood

Twine

Origin

Made in India

Material

Wool & Silk

Size

Shown as sample size rug

Oxford

Sequoia

Shade

Twine

Wildwood