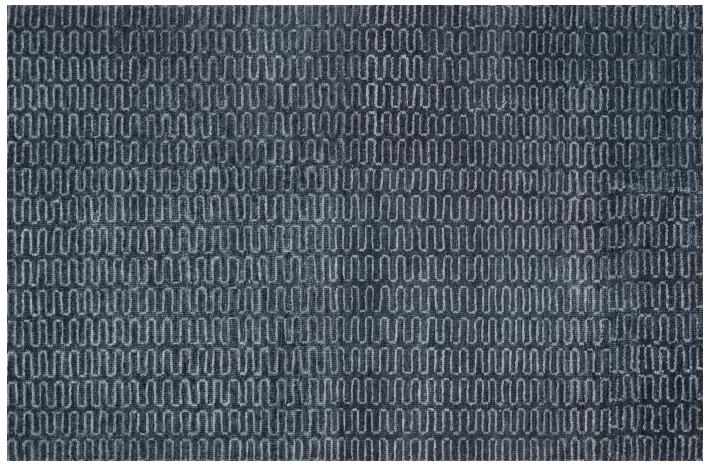

Origin

Made in India

Material

Wool & Silk

Size

Shown as sample size rug

Oxford

Shade

Shade

Twine

Wildwood

Oxford

Origin

Made in India

Material

Wool & Silk

Made in India

Material

Wool & Silk

Size

Shown as sample size rug

Oxford

Shade

Aubergine

Oxford

Sequoia

Shade

Twine

Wildwood