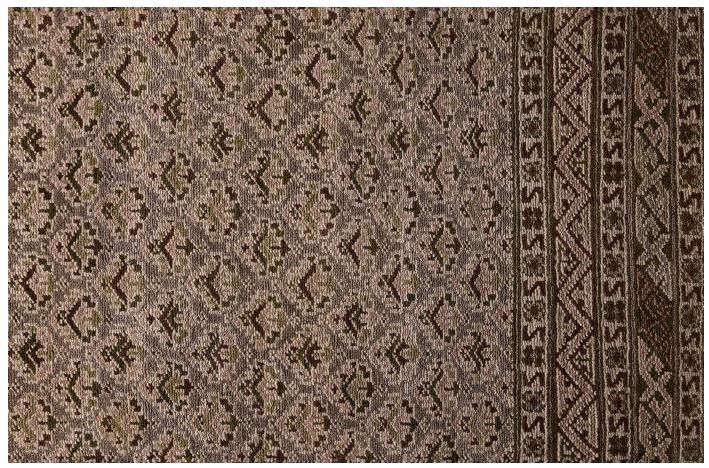

Wool

Construction

Hand-knotted, Turkish

Size

Shown as sample size rug

Sway

Origin

Made in India

Made in India Hand-knotted, Turkish Wool Lupo, Sway & Yashi

Full pattern rendering shown as 9x12' rug