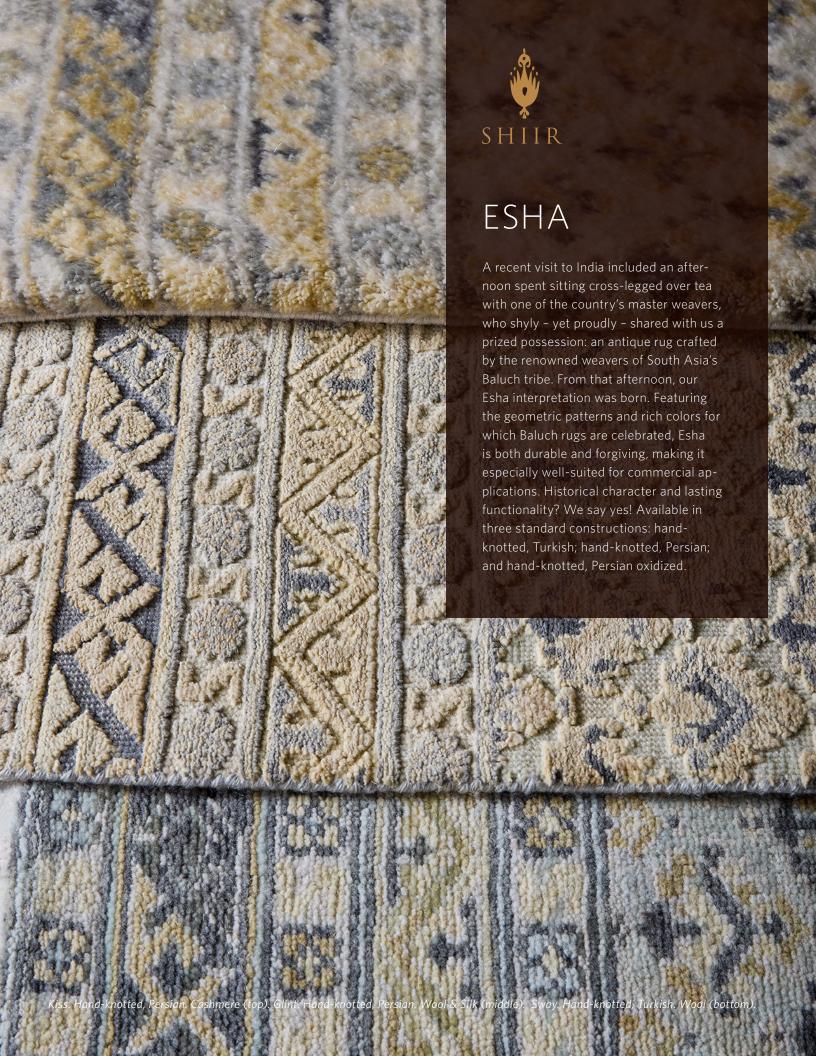

Shown as sample size rug

Kiss

Origin

Made in India

Material

Cashmere

Construction

Hand-knotted, Persian

Size

Oyana

Origin

Made in India

Material

Wool & Silk

Construction

Hand-knotted, Persian

Wool

Construction

Hand-knotted, Turkish

Size

Shown as sample size rug

Sway

Origin

Made in India

Material

Wool

Construction

Hand-knotted, Turkish

Size

Origin

Made in India

Material

Wool

Construction

Hand-knotted, Turkish

Size

Shown as sample size rug

Yashi

Made in India Hand-knotted, Persian Cashmere Andeara, Kiss & Oyana

Made in India Hand-knotted, Persian Wool & Silk Banya, Glint & Kasumi