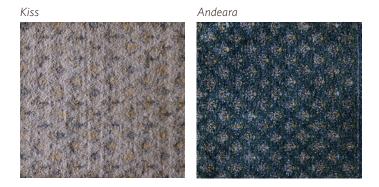

#### Andeara

Origin

Made in India

Material

Cashmere

Construction

Hand-knotted, Persian

Size

Shown as sample size rug

Kiss

Origin

Made in India

Material

Cashmere

Construction

Hand-knotted, Persian