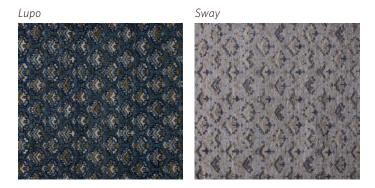

Wool

Construction

Hand-knotted, Turkish

Size

Shown as sample size rug

Sway

Origin

Made in India

Made in India Hand-knotted, Turkish Wool Lupo, Sway & Yashi

Full pattern rendering shown as 9x12' rug