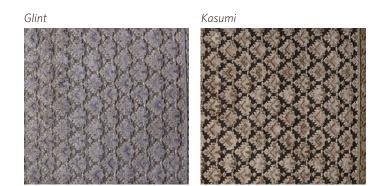

Wool

Construction

Hand-knotted, Turkish

Size

Shown as sample size rug

Yashi

Made in India Hand-knotted, Persian Cashmere Andeara, Kiss & Oyana

Made in India Hand-knotted, Persian Wool & Silk Banya, Glint & Kasumi