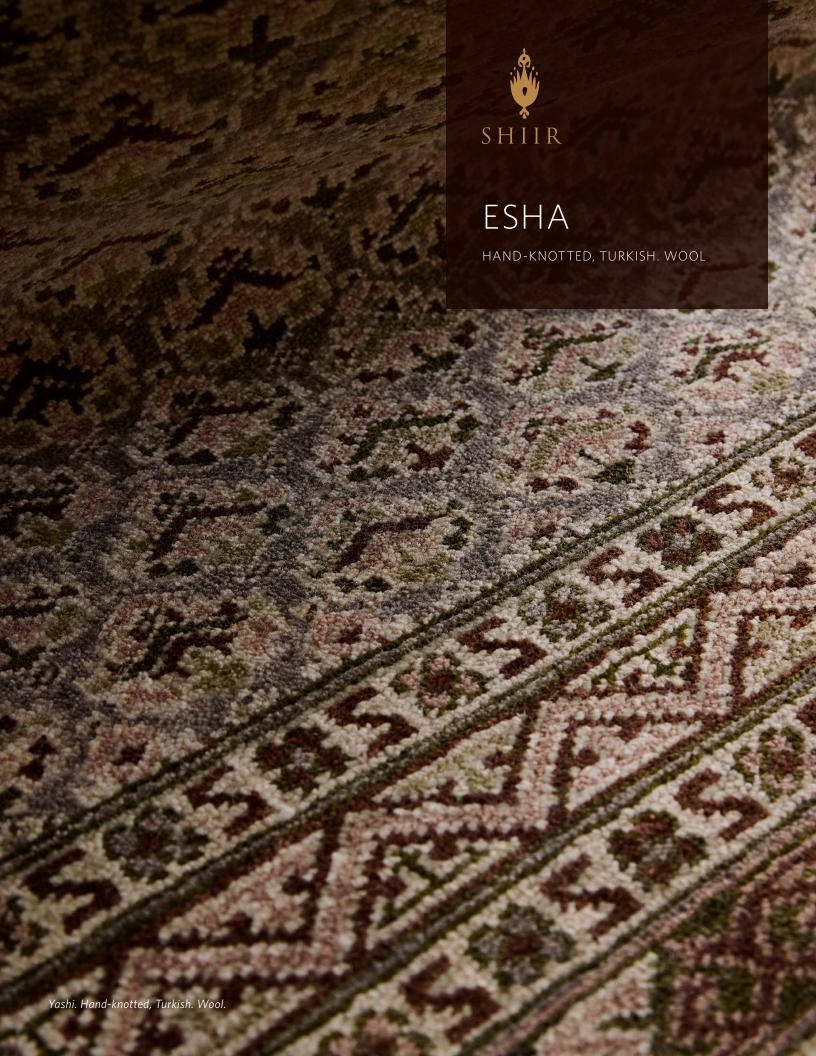

Wool

Construction

Hand-knotted, Turkish

Size

Shown as sample size rug

Yashi

Made in India Hand-knotted, Persian Cashmere Andeara, Kiss & Oyana

Made in India Hand-knotted, Persian Wool & Silk Banya, Glint & Kasumi