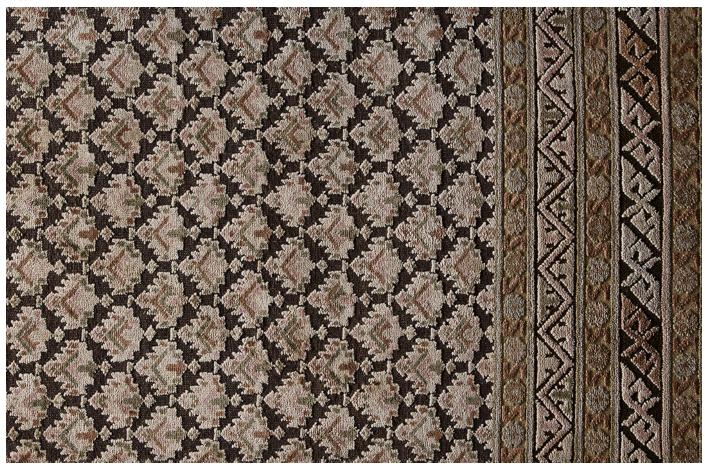

Wool

Construction

Hand-knotted, Turkish

Size

Shown as sample size rug

Sway

Origin

Made in India

Material

Wool

Construction

Hand-knotted, Turkish

Size

Origin

Made in India

Material

Wool

Construction

Hand-knotted, Turkish

Size

Shown as sample size rug

Yashi

Made in India Hand-knotted, Persian Cashmere Andeara, Kiss & Oyana

Made in India Hand-knotted, Persian Wool & Silk Banya, Glint & Kasumi

Made in India Hand-knotted, Turkish Wool Lupo, Sway & Yashi

Full pattern rendering shown as 9x12' rug