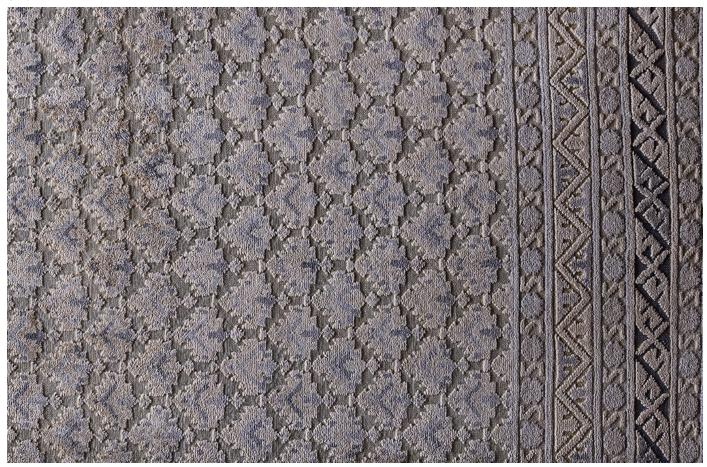

Wool

Construction

Hand-knotted, Turkish

Size

Shown as sample size rug

Sway

Origin

Made in India

Material

Wool

Construction

Hand-knotted, Turkish

Size

Origin

Made in India

Material

Wool

Construction

Hand-knotted, Turkish

Size

Shown as sample size rug

Yashi

Made in India Hand-knotted, Persian Cashmere Andeara, Kiss & Oyana

Made in India Hand-knotted, Persian Wool & Silk Banya, Glint & Kasumi

Made in India Hand-knotted, Turkish Wool Lupo, Sway & Yashi

Full pattern rendering shown as 9x12' rug