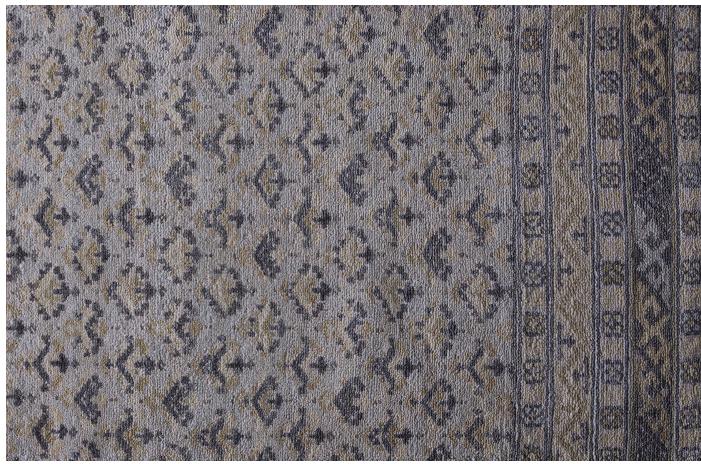

Made in India Hand-knotted, Turkish Wool Lupo, Sway & Yashi

Full pattern rendering shown as 9x12' rug