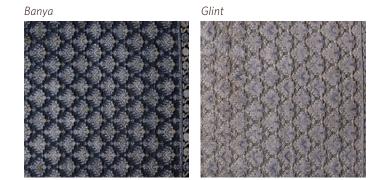

Finish

Oxidized

Size

Origin

Made in India

Material

Wool & Silk

Construction

Hand-knotted, Persian

Finish

Oxidized

Size

Origin

Made in India

Material

Wool & Silk

Construction

Hand-knotted, Persian

Finish

Oxidized

Size

Origin

Made in India

Material

Made in India Hand-knotted, Turkish Wool Lupo, Sway & Yashi

Full pattern rendering shown as 9x12' rug