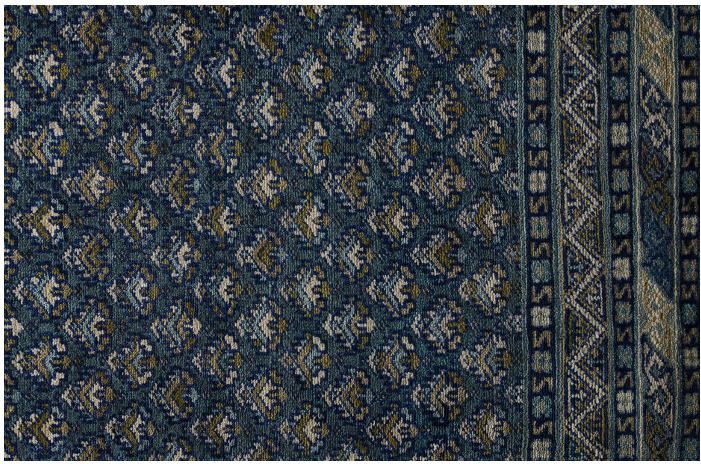

Made in India Hand-knotted, Turkish Wool Lupo, Sway & Yashi

Full pattern rendering shown as 9x12' rug