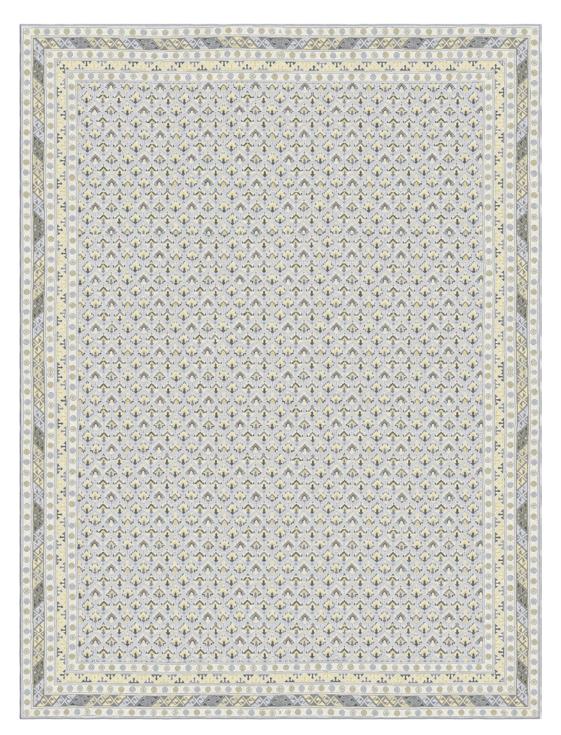

Made in India Hand-knotted, Turkish Wool Lupo, Sway & Yashi

Full pattern rendering shown as 9x12' rug