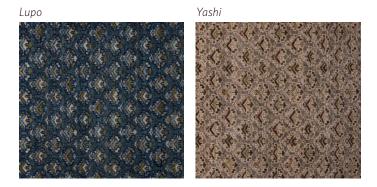

Wool

Construction

Hand-knotted, Turkish

Size

Shown as sample size rug

Yashi

Made in India Hand-knotted, Persian Cashmere Andeara, Kiss & Oyana

Made in India Hand-knotted, Persian Wool & Silk Banya, Glint & Kasumi

Made in India Hand-knotted, Turkish Wool Lupo, Sway & Yashi

Full pattern rendering shown as 9x12' rug