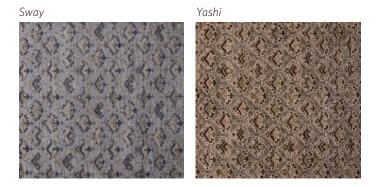

Wool

Construction

Hand-knotted, Turkish

Size

Shown as sample size rug

Sway

Origin

Made in India

Wool

Construction

Hand-knotted, Turkish

Size

Shown as sample size rug

Yashi

Made in India Hand-knotted, Persian Cashmere Andeara, Kiss & Oyana

Made in India Hand-knotted, Persian Wool & Silk Banya, Glint & Kasumi

Made in India Hand-knotted, Turkish Wool Lupo, Sway & Yashi

Full pattern rendering shown as 9x12' rug