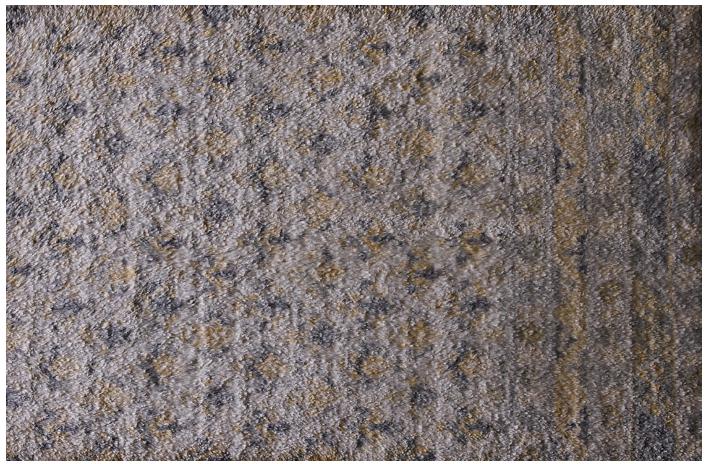

Size

Oyana

Origin

Made in India

Material

Wool & Silk

Construction

Hand-knotted, Persian

Finish

Oxidized

Size

Origin

Made in India

Material

Wool & Silk

Construction

Hand-knotted, Persian

Finish

Oxidized

Size

Origin

Made in India

Material

Wool & Silk

Construction

Hand-knotted, Persian

Finish

Oxidized

Size

Origin

Made in India

Material