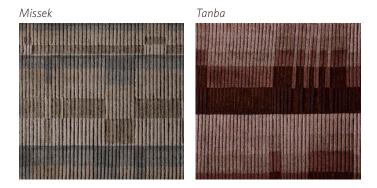

Origin

Made in Nepal

Material

Wool & Silk

Construction

Hand-knotted, Tibetan

Size

Origin

Made in Nepal Hand-knotted, Tibetan Wool & Silk Laurel, Missek & Tanba

Made in India Hand-loomed Wool Myrtle, Seyko & Treena

Full pattern rendering shown as 9x12' rug