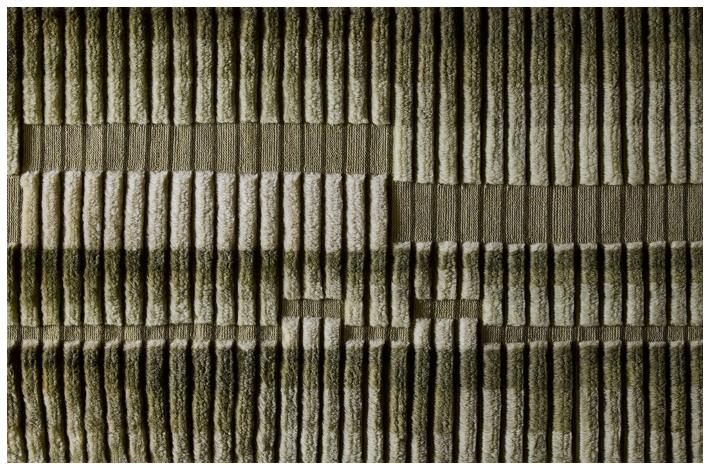

### Origin

Made in India

#### Material

Cashmere & Wool

#### Construction

Hand-knotted, Persian

#### Finish

Soumak

#### Size

Shown as sample size rug

Basil