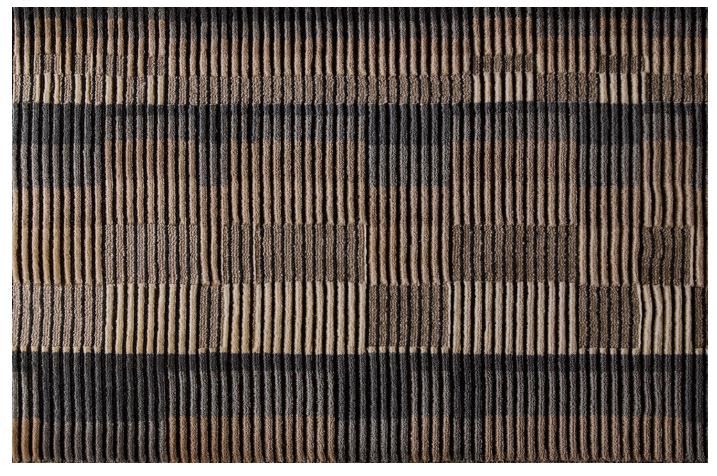

### Origin

Made in India

#### Material

Cashmere & Wool

#### Construction

Hand-knotted, Persian

#### Finish

Soumak

#### Size

Shown as sample size rug

Basil