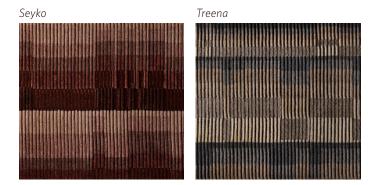

Made in India

Material

Wool

Construction

Hand-loomed

Size

Treena

Made in India Hand-knotted, Persian Cashmere & Wool Basil, Fienno & Shoko