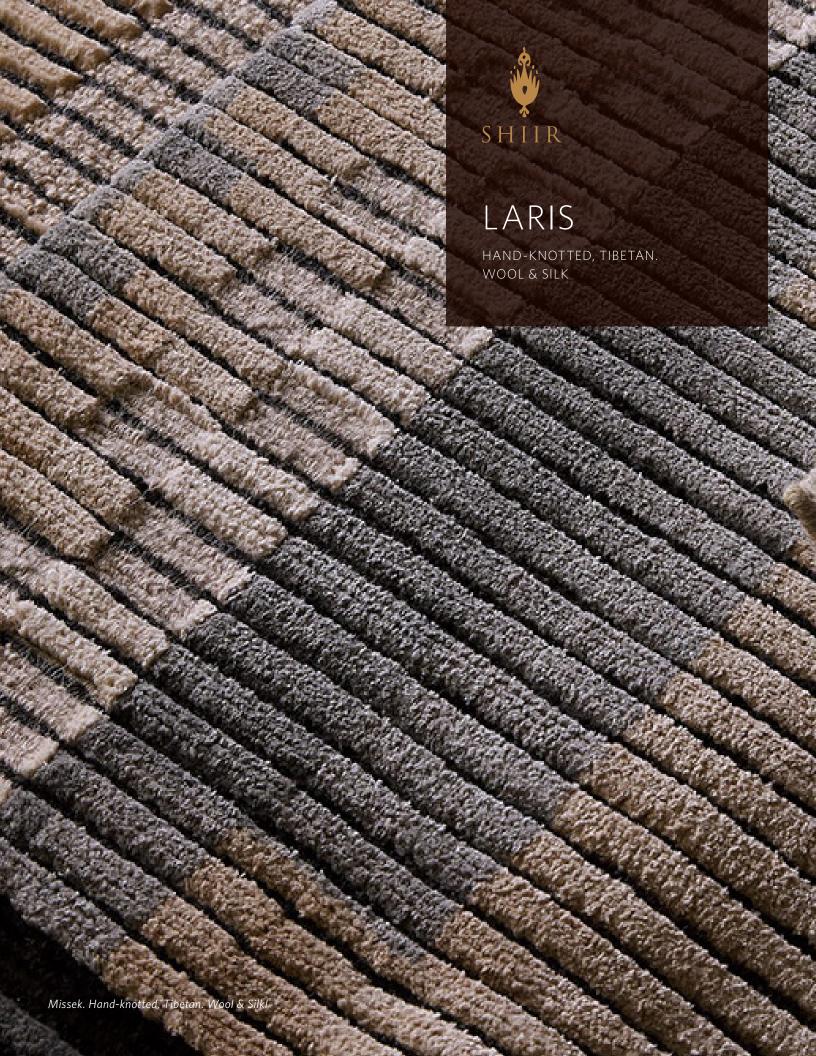

Material

Wool & Silk

Construction

Hand-knotted, Tibetan

Size

Shown as sample size rug

Laurel

Origin

Made in Nepal

Material

Wool & Silk

Construction

Hand-knotted, Tibetan

Size

Shown as sample size rug

Missek

Origin

Made in Nepal

Material

Wool & Silk

Construction

Hand-knotted, Tibetan

Size

Origin