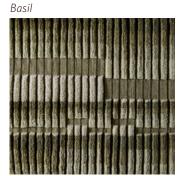

### Origin

Made in India

#### Material

Cashmere & Wool

#### Construction

Hand-knotted, Persian

#### Finish

Soumak

#### Size

Shoko

Fienno

Origin

Made in India

Material

Cashmere & Wool

Construction