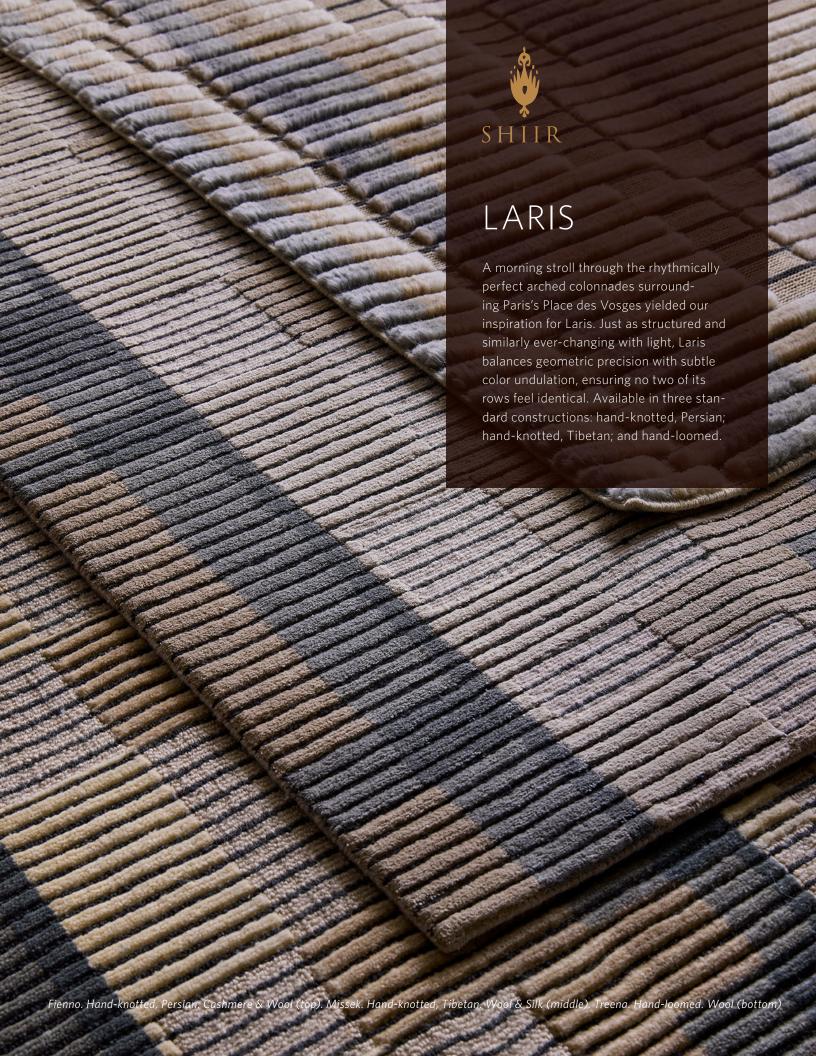

#### Size

Shoko

Fienno

Origin

Made in India

Material

Cashmere & Wool

Construction

Hand-knotted, Persian

Finish

Soumak

Size

Shown as sample size rug

Shoko

Origin

Made in Nepal

Material

Wool & Silk

Construction

Hand-knotted, Tibetan

Size

Shown as sample size rug

Laurel

Origin

Made in Nepal

Material

Wool & Silk

Construction

Hand-knotted, Tibetan

Size

Shown as sample size rug

Missek

Origin

Made in Nepal

Material

Wool & Silk

Construction

Hand-knotted, Tibetan

Size

Origin

Made in India

Material

Wool

Construction

Hand-loomed

Size

Shown as sample size rug

Myrtle

Origin

Made in India

Material

Wool

Construction

Hand-loomed

Size

Origin

Made in India

Material

Wool

Construction

Hand-loomed

Size

Treena

Made in India Hand-knotted, Persian Cashmere & Wool Basil, Fienno & Shoko