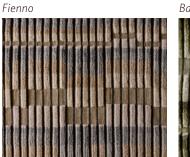

### Origin

Made in India

#### Material

Cashmere & Wool

#### Construction

Hand-knotted, Persian

#### Finish

Soumak

#### Size

Shoko

Fienno

Origin

Made in India

Material

Cashmere & Wool

Construction