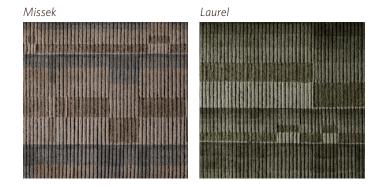

Material

Wool & Silk

Construction

Hand-knotted, Tibetan

Size

Shown as sample size rug

Laurel

Origin

Made in Nepal

Material

Wool & Silk

Construction

Hand-knotted, Tibetan

Size

Shown as sample size rug

Missek

Origin

Made in Nepal

Material

Wool & Silk

Construction

Hand-knotted, Tibetan

Size

Origin