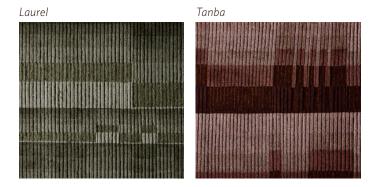

Material

Wool & Silk

Construction

Hand-knotted, Tibetan

Size

Shown as sample size rug

Laurel

Origin

Made in Nepal Hand-knotted, Tibetan Wool & Silk Laurel, Missek & Tanba

Made in India Hand-loomed Wool Myrtle, Seyko & Treena

Full pattern rendering shown as 9x12' rug