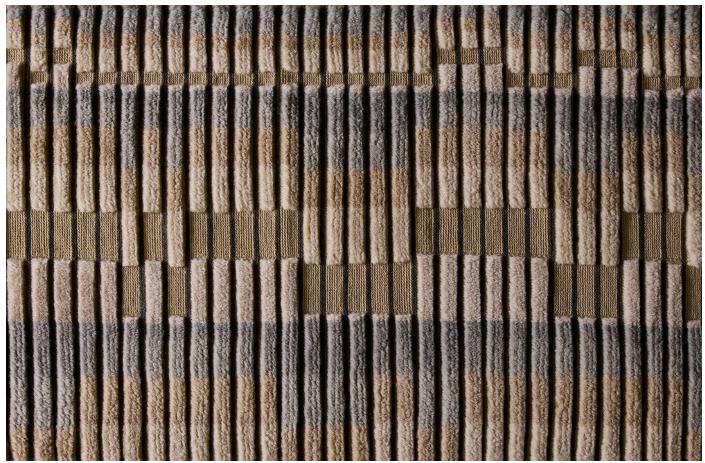

### Origin

Made in India

#### Material

Cashmere & Wool

#### Construction

Hand-knotted, Persian

#### Finish

Soumak