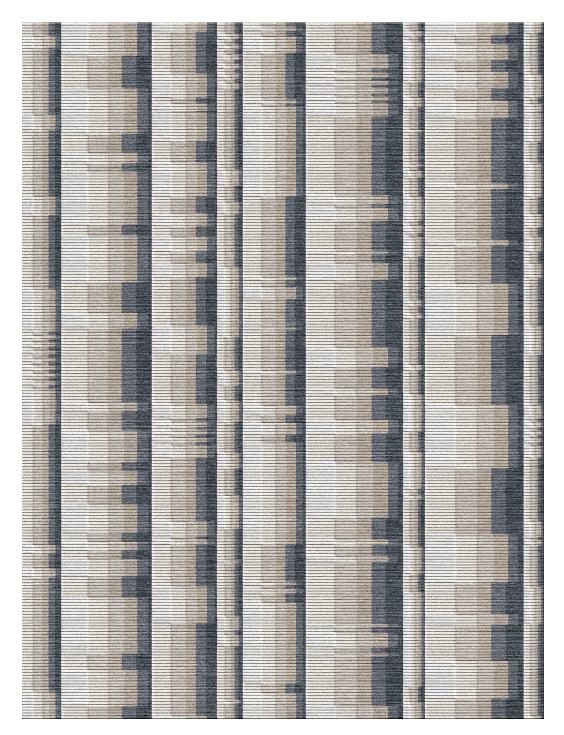

Material

Wool & Silk

Construction

Hand-knotted, Tibetan

Size

Shown as sample size rug

Laurel

Origin

Made in Nepal

Material

Wool & Silk

Construction

Hand-knotted, Tibetan

Size

Shown as sample size rug

Missek

Made in Nepal Hand-knotted, Tibetan Wool & Silk Laurel, Missek & Tanba

Made in India Hand-loomed Wool Myrtle, Seyko & Treena

Full pattern rendering shown as 9x12' rug