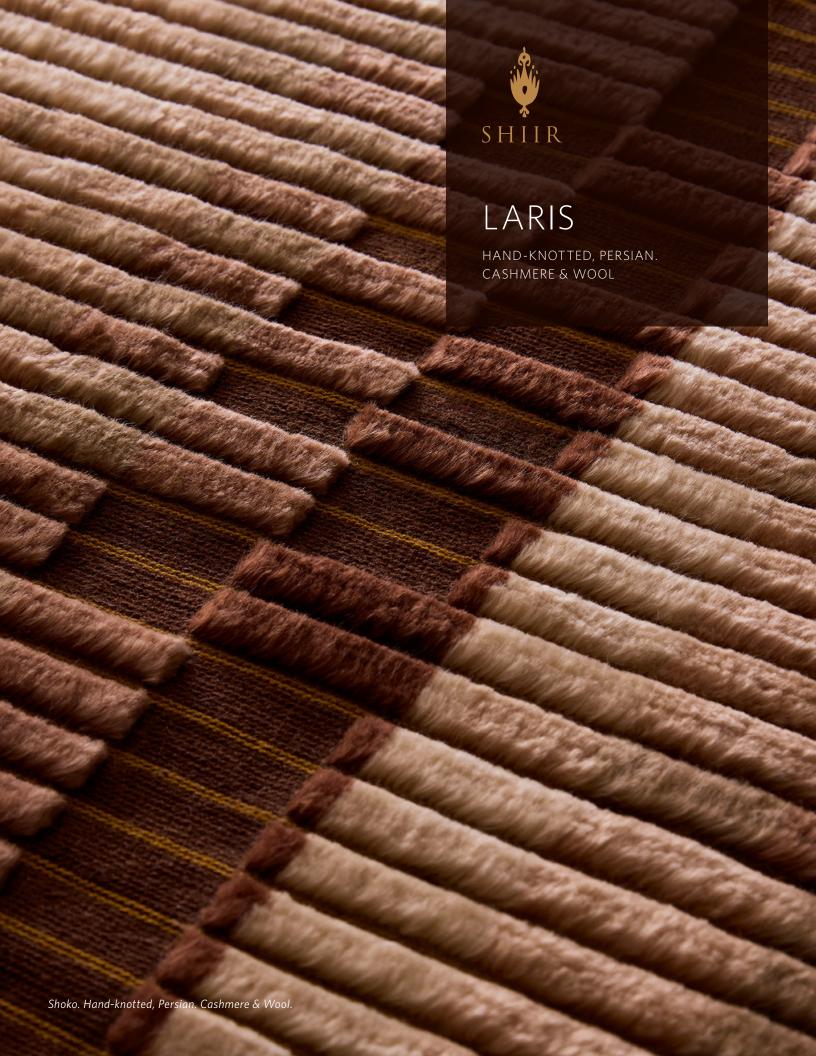

#### Material

Cashmere & Wool

#### Construction

Hand-knotted, Persian

#### Finish

Soumak

#### Size

Shoko

Fienno

Origin

Made in India

Material

Cashmere & Wool

Construction