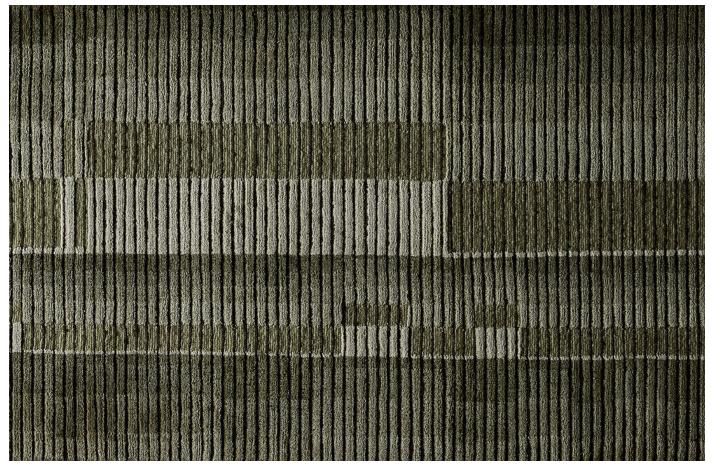

Made in Nepal Hand-knotted, Tibetan Wool & Silk Laurel, Missek & Tanba

Made in India Hand-loomed Wool Myrtle, Seyko & Treena

Full pattern rendering shown as 9x12' rug