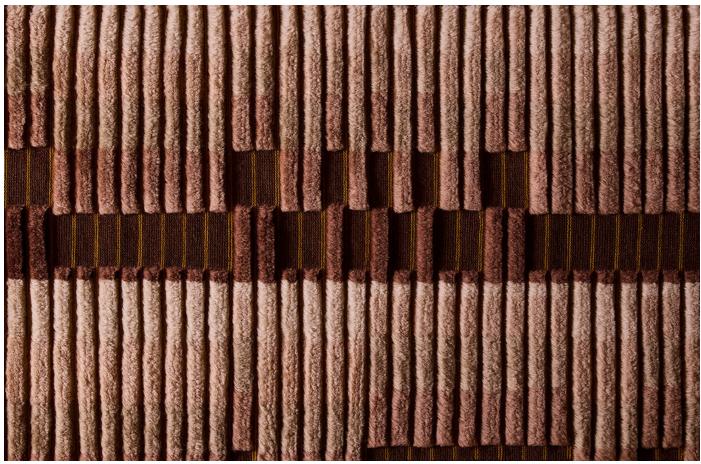

#### Size

Shoko

Fienno

Origin

Made in India

Material

Cashmere & Wool

Construction

Hand-knotted, Persian

Finish

Soumak

Size

Shown as sample size rug

Shoko

Origin

Made in Nepal