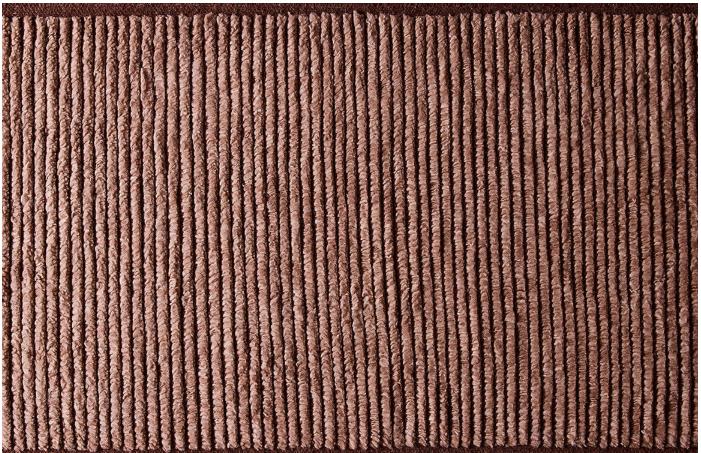

Inspired by the handwoven textiles of the Atlas Mountains, our Tulu weave rug reflects the raw beauty of Berber craftsmanship. This technique alternates plush pile with flatwoven rows, creating subtle linear breaks, mimicking the wind-swept ridges of the Sahara. Hand-clipped for definition, it is at once both structured and organic—lightweight, yet rich in dimension. Here, pattern emerges not from ornamentation but from the rhythm of the weave itself - and is shaped by tradition and touch. Available in Persian hand-knotted, and two standard fiber combinations: all wool, and cashmere and wool.