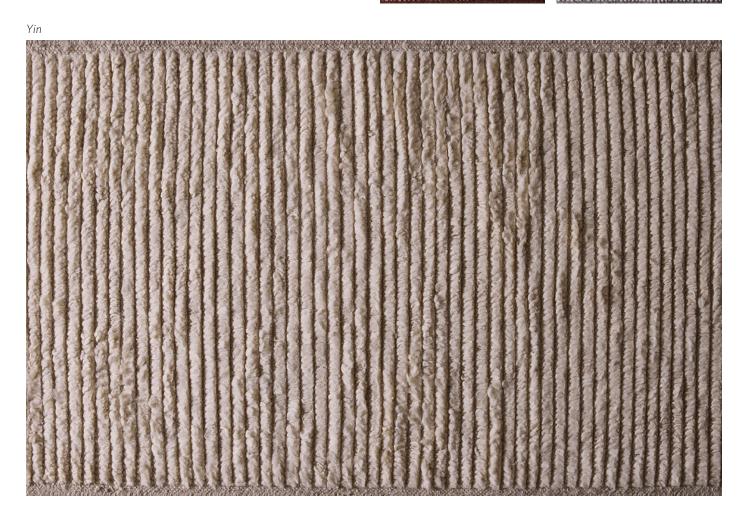

Inspired by the handwoven textiles of the Atlas Mountains, our Tulu weave rug reflects the raw beauty of Berber craftsmanship. This technique alternates plush pile with flatwoven rows, creating subtle linear breaks, mimicking the wind-swept ridges of the Sahara. Hand-clipped for definition, it is at once both structured and organic—lightweight, yet rich in dimension. Here, pattern emerges not from ornamentation but from the rhythm of the weave itself - and is shaped by tradition and touch. Available in Persian hand-knotted, and two standard fiber combinations: all wool, and cashmere and wool.