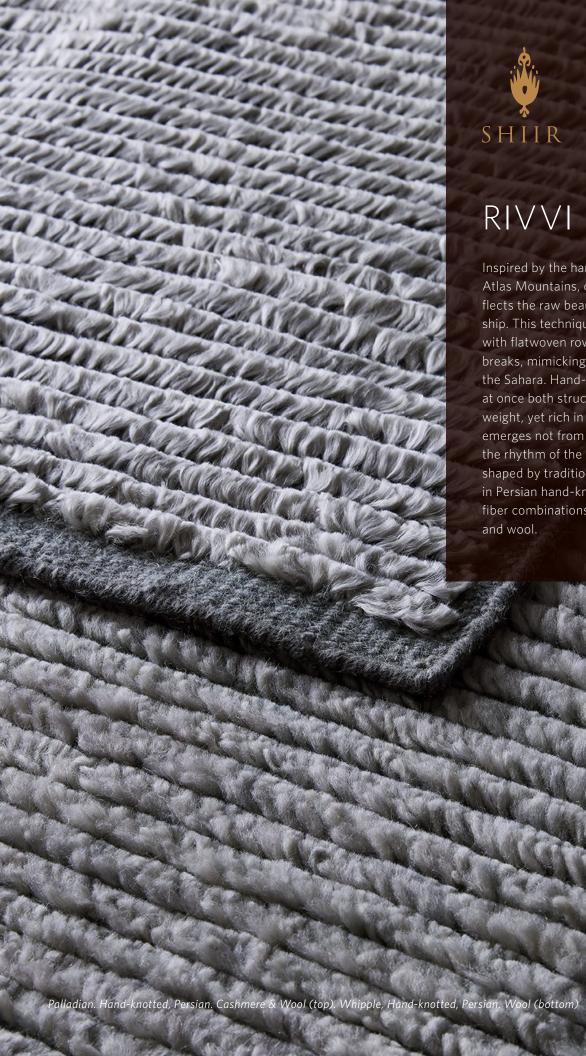

Inspired by the handwoven textiles of the Atlas Mountains, our Tulu weave rug reflects the raw beauty of Berber craftsmanship. This technique alternates plush pile with flatwoven rows, creating subtle linear breaks, mimicking the wind-swept ridges of the Sahara. Hand-clipped for definition, it is at once both structured and organic—lightweight, yet rich in dimension. Here, pattern emerges not from ornamentation but from the rhythm of the weave itself - and is shaped by tradition and touch. Available in Persian hand-knotted, and two standard fiber combinations: all wool, and cashmere and wool.

RIVVI CASHMERE & WOOL