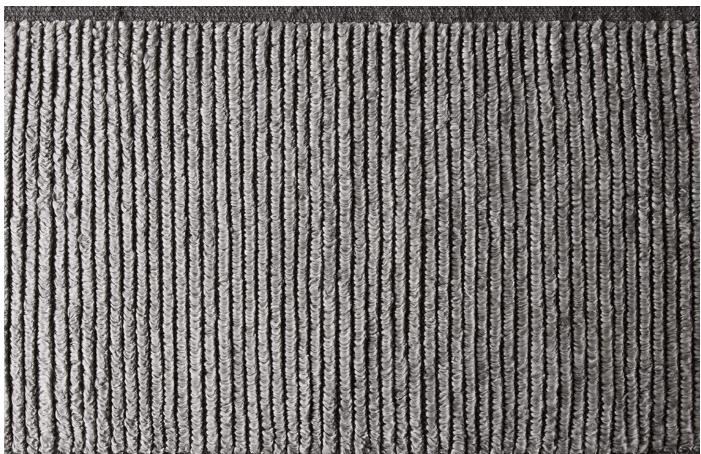

Inspired by the handwoven textiles of the Atlas Mountains, our Tulu weave rug reflects the raw beauty of Berber craftsmanship. This technique alternates plush pile with flatwoven rows, creating subtle linear breaks, mimicking the wind-swept ridges of the Sahara. Hand-clipped for definition, it is at once both structured and organic—lightweight, yet rich in dimension. Here, pattern emerges not from ornamentation but from the rhythm of the weave itself - and is shaped by tradition and touch. Available in Persian hand-knotted, and two standard fiber combinations: all wool, and cashmere and wool.