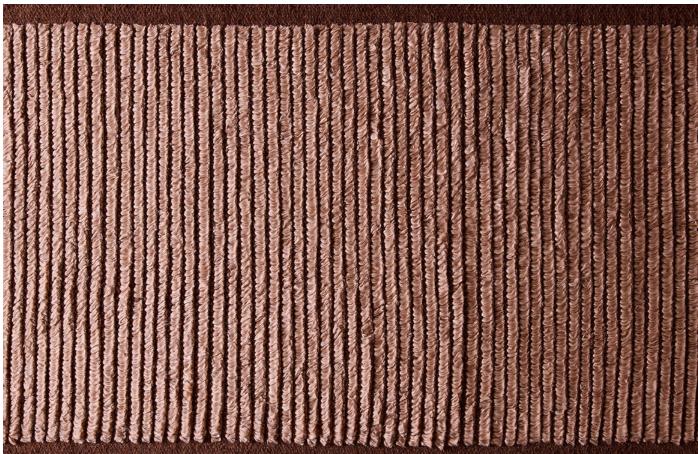

Inspired by the handwoven textiles of the Atlas Mountains, our Tulu weave rug reflects the raw beauty of Berber craftsmanship. This technique alternates plush pile with flatwoven rows, creating subtle linear breaks, mimicking the wind-swept ridges of the Sahara. Hand-clipped for definition, it is at once both structured and organic—lightweight, yet rich in dimension. Here, pattern emerges not from ornamentation but from the rhythm of the weave itself - and is shaped by tradition and touch. Available in Persian hand-knotted, and two standard fiber combinations: all wool, and cashmere and wool.