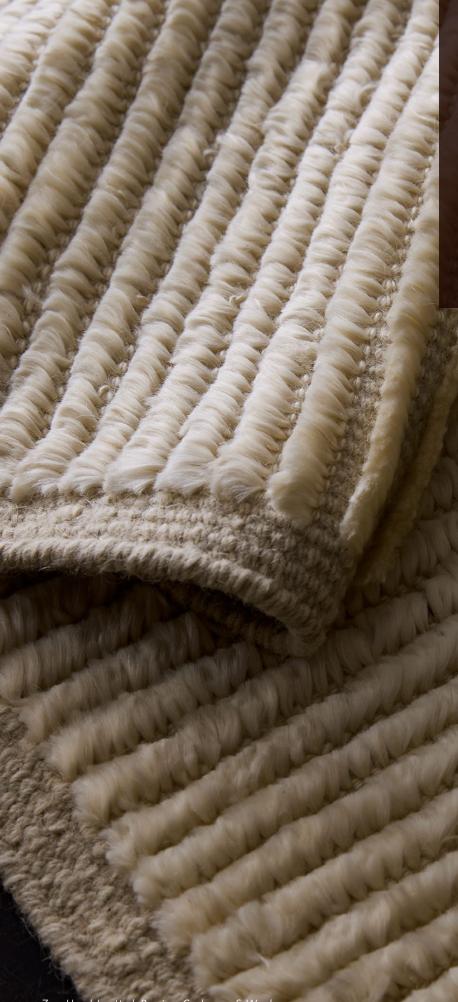

Inspired by the handwoven textiles of the Atlas Mountains, our Tulu weave rug reflects the raw beauty of Berber craftsmanship. This technique alternates plush pile with flatwoven rows, creating subtle linear breaks, mimicking the wind-swept ridges of the Sahara. Hand-clipped for definition, it is at once both structured and organic—lightweight, yet rich in dimension. Here, pattern emerges not from ornamentation but from the rhythm of the weave itself - and is shaped by tradition and touch. Available in Persian hand-knotted, and two standard fiber combinations: all wool, and cashmere and wool.

# Origin

Made in India

#### Material

Wool

# Construction

Hand-knotted, Persian