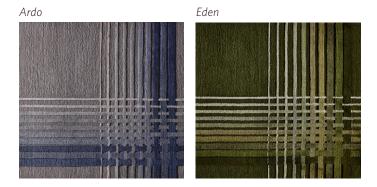

Size

Shown as sample size rug

Ardo

Origin

Made in India

Material

Wool & Nylon

Construction

Hand-tufted

Size

Shown as sample size rug

Made in Nepal Hand-knotted, Tibetan Wool & Silk Grace, Shikari & Willow

Made in India Hand-knotted, Persian Wool & Silk Kumo, Empress & Jasper

Made in India Hand-tufted Wool & Nylon Ardo, Eden & Flora

Full pattern rendering shown as 9x12' rug