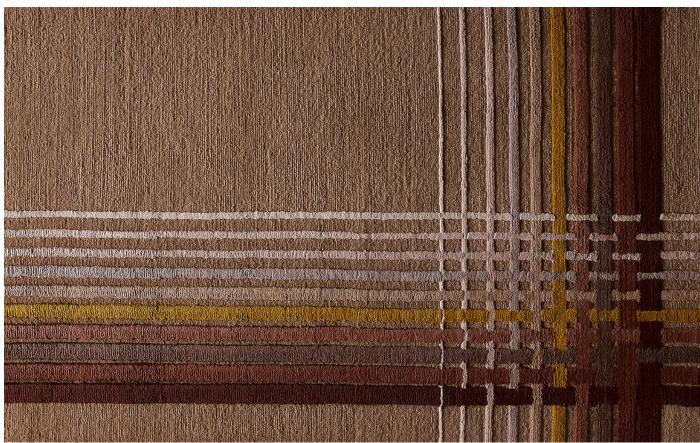

#### Empress

Origin

Made in India

Material

Wool & Silk

Construction

Hand-knotted, Persian

Finish

Oxidized

Size

Shown as sample size rug

Jasper

Origin

Made in India

Material

Wool & Silk

Construction

Hand-knotted, Persian

Finish

Oxidized

Size

Shown as sample size rug