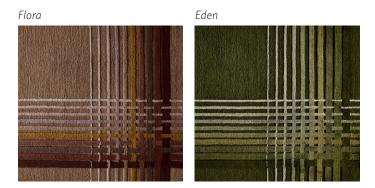

Shown as sample size rug

Flora

Origin

Made in India

Material

Wool & Nylon

Construction

Hand-tufted

Hand-tufted

Size

Shown as sample size rug

Made in Nepal Hand-knotted, Tibetan Wool & Silk Grace, Shikari & Willow

Made in India Hand-knotted, Persian Wool & Silk Kumo, Empress & Jasper

Made in India Hand-tufted Wool & Nylon Ardo, Eden & Flora

Full pattern rendering shown as 9x12' rug