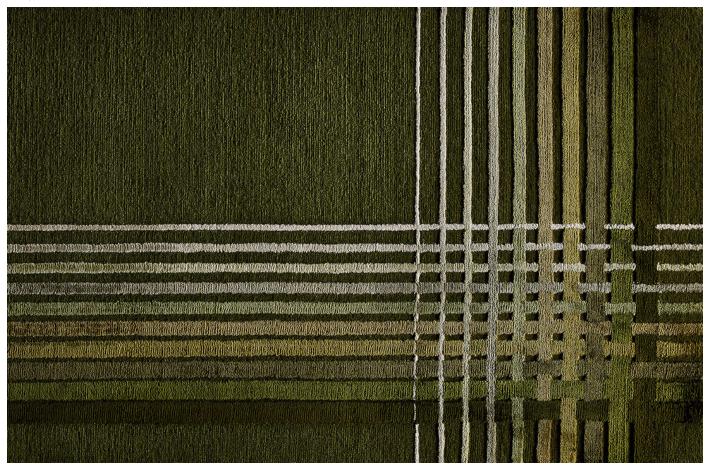

Origin

Made in Nepal

Material

Wool & Silk

Construction

Hand-knotted, Tibetan

Size

Shown as sample size rug