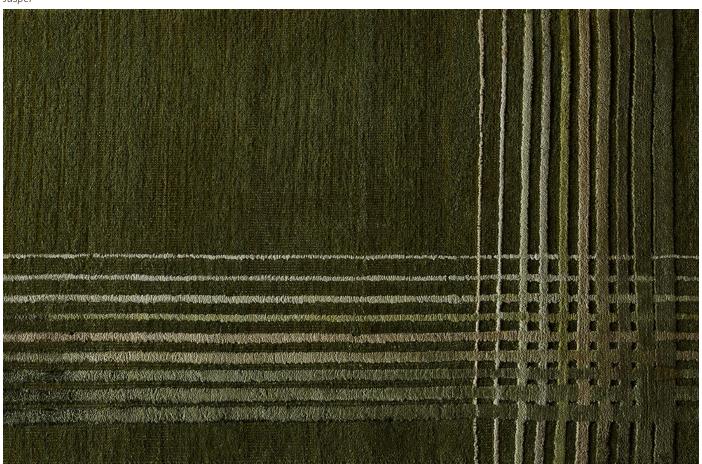

Oxidized

Size

Shown as sample size rug

Jasper

Origin

Made in India

Material

Wool & Silk

Construction

Hand-knotted, Persian

Finish

Oxidized

Size

Shown as sample size rug