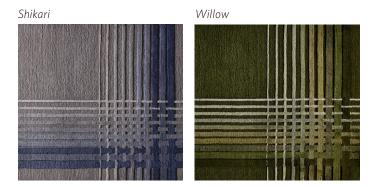

#### Shikari

Origin

Made in Nepal

Material

Wool & Silk

Construction

Hand-knotted, Tibetan

Size

Shown as sample size rug

Willow

Origin

Made in India

Material

Wool & Silk

Construction

Hand-knotted, Persian