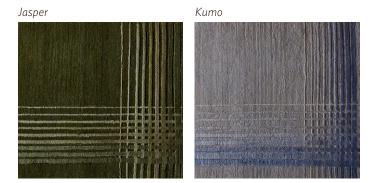

#### Empress

Origin

Made in India

Material

Wool & Silk

Construction

Hand-knotted, Persian

Finish

Oxidized

Size

Shown as sample size rug

Jasper

Origin

Made in India

Material

Wool & Silk

Construction

Hand-knotted, Persian

Finish

Oxidized

Size

Shown as sample size rug