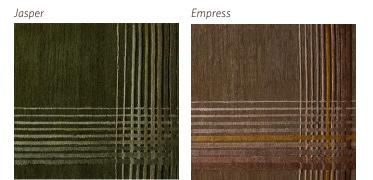

#### Empress

Origin

Made in India

Material

Wool & Silk

Construction

Hand-knotted, Persian

Finish

Oxidized

Size

Shown as sample size rug

Jasper

Origin

Made in India

Material

Wool & Silk

Construction

Hand-knotted, Persian

Finish

Oxidized

Size

Shown as sample size rug