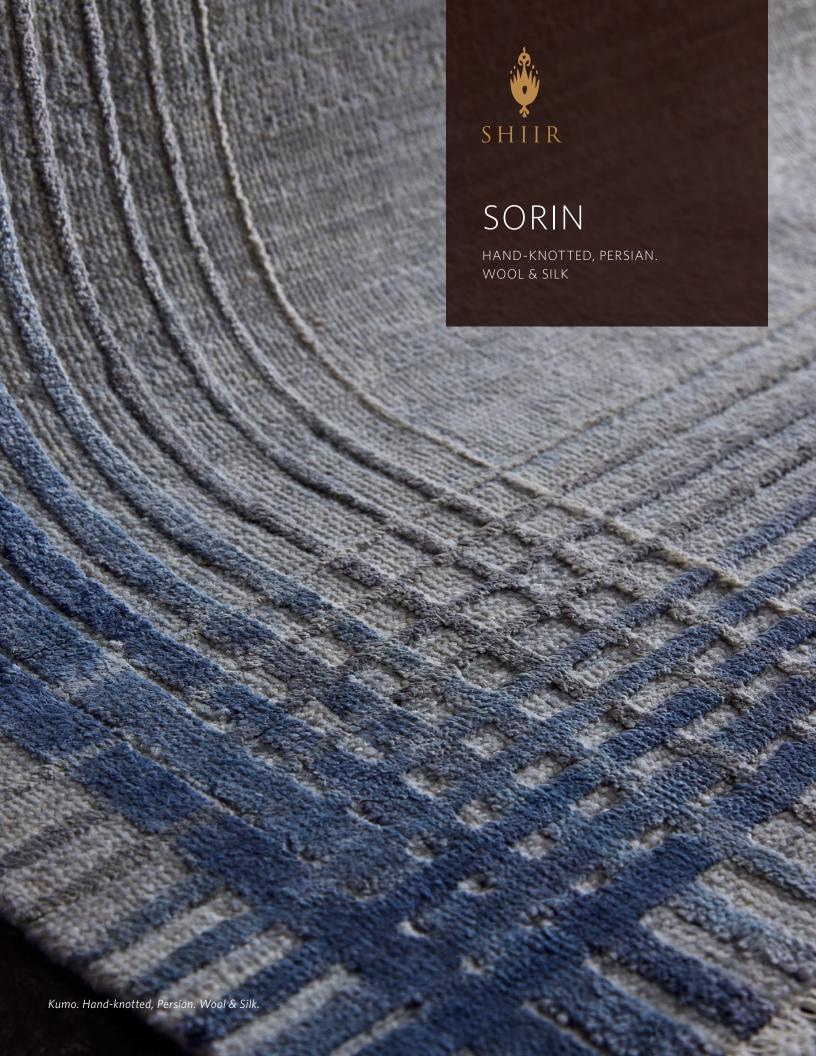

#### Kumo

Origin

Made in India

Material

Wool & Nylon

Construction

Hand-tufted

Size

Shown as sample size rug

Flora

Origin

Made in India

Material

Wool & Nylon

Construction

Hand-tufted