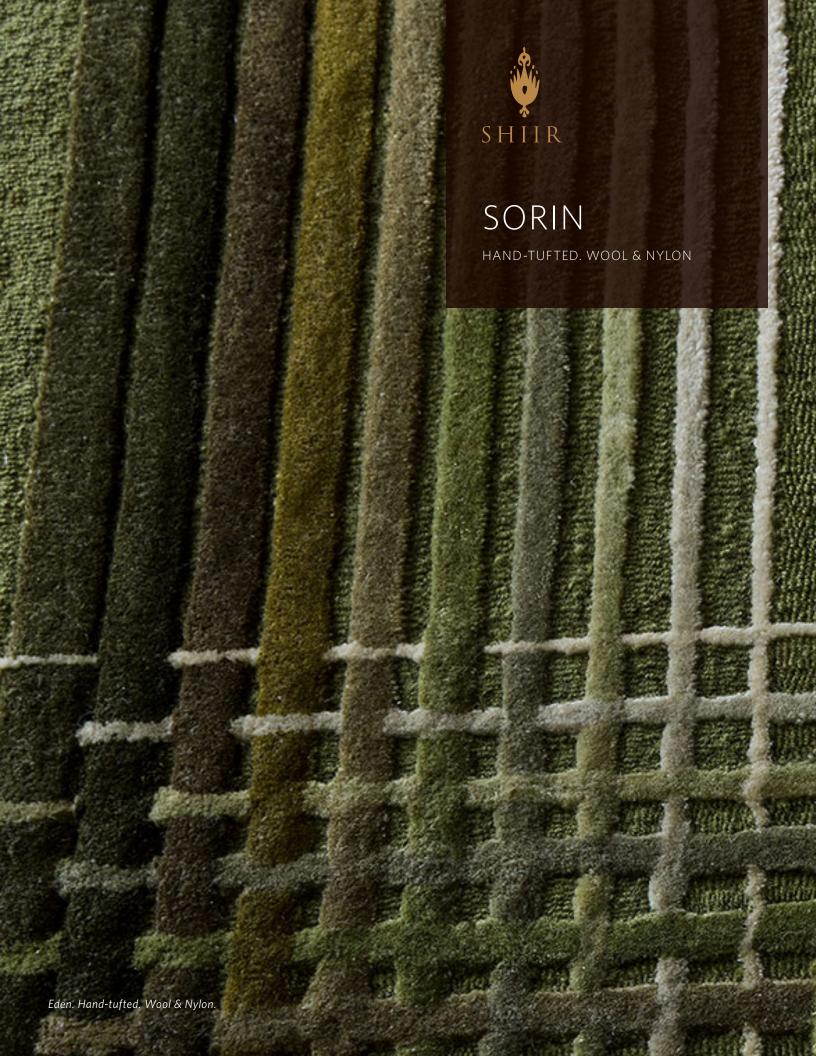

#### Kumo

Origin

Made in India

Material

Wool & Nylon

Construction

Hand-tufted

Size

Shown as sample size rug

Flora

Origin

Made in India

Material

Wool & Nylon

Construction

Hand-tufted

Size

Shown as sample size rug

Ardo

Origin

Made in India

Material

Wool & Nylon

Construction

Hand-tufted

Size

Shown as sample size rug

Made in Nepal Hand-knotted, Tibetan Wool & Silk Grace, Shikari & Willow

Made in India Hand-knotted, Persian Wool & Silk Kumo, Empress & Jasper

Made in India Hand-tufted Wool & Nylon Ardo, Eden & Flora