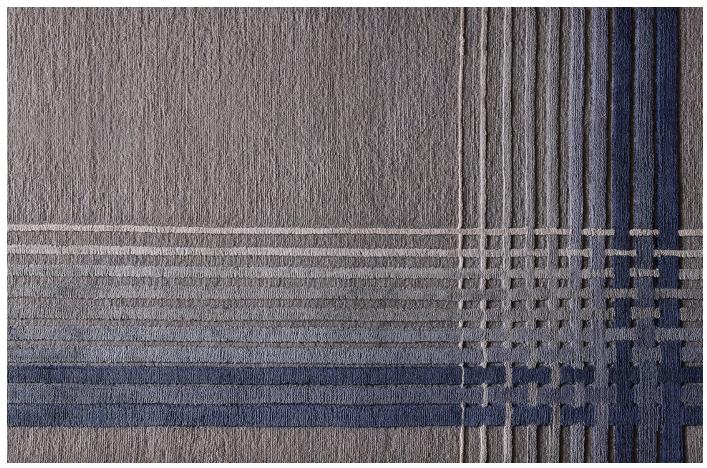

#### Shikari

Origin

Made in Nepal

Material

Wool & Silk

Construction

Hand-knotted, Tibetan

Size

Shown as sample size rug

Willow

Origin

Made in India

Material

Wool & Silk

Construction

Hand-knotted, Persian