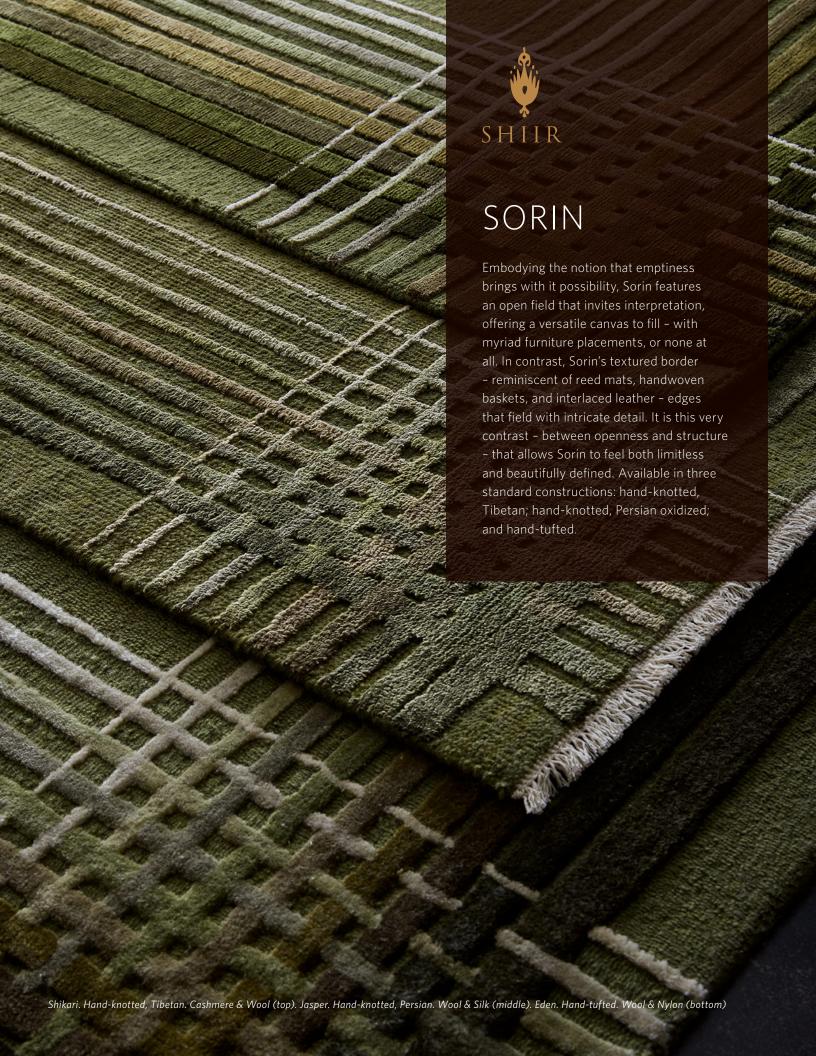

#### Shikari

Origin

Made in Nepal

Material

Wool & Silk

Construction

Hand-knotted, Tibetan

Size

Shown as sample size rug

Willow

Origin

Made in India

Material

Wool & Silk

Construction

Hand-knotted, Persian

#### Empress

Origin

Made in India

Material

Wool & Silk

Construction

Hand-knotted, Persian

Finish

Oxidized

Size

Shown as sample size rug

Jasper

Origin

Made in India

Material

Wool & Silk

#### Kumo

Origin

Made in India

Material

Wool & Nylon

Construction

Hand-tufted

Size