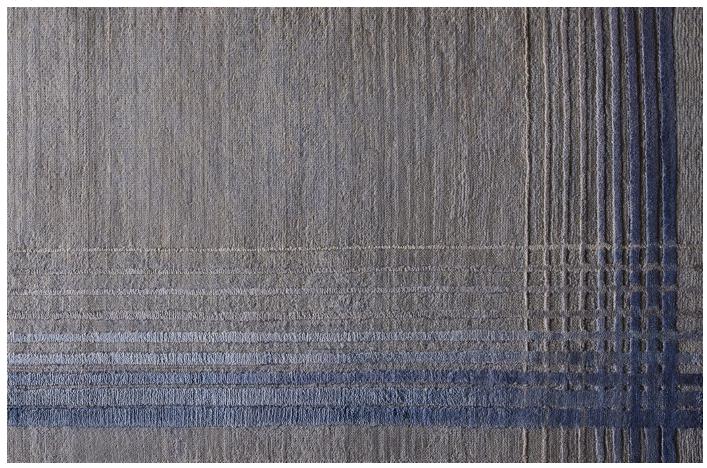

#### Kumo

Origin

Made in India

Material

Wool & Nylon

Construction

Hand-tufted

Size