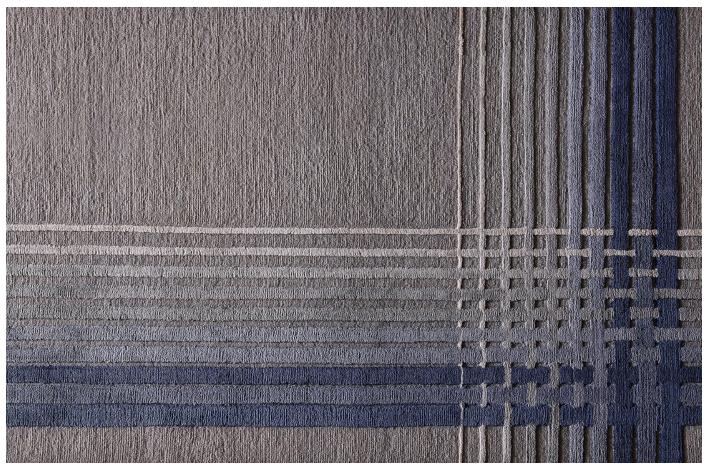

Size

Shown as sample size rug

Ardo

Origin

Made in India

Material

Wool & Nylon

Construction

Hand-tufted

Size

Shown as sample size rug

Made in Nepal Hand-knotted, Tibetan Wool & Silk Grace, Shikari & Willow

Made in India Hand-knotted, Persian Wool & Silk Kumo, Empress & Jasper

Made in India Hand-tufted Wool & Nylon Ardo, Eden & Flora