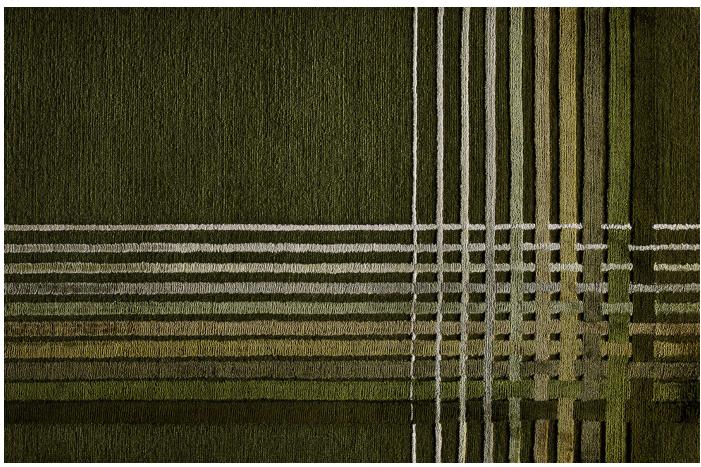

#### Kumo

Origin

Made in India

Material

Wool & Nylon

Construction

Hand-tufted

Size

Hand-tufted

Size

Shown as sample size rug

Made in Nepal Hand-knotted, Tibetan Wool & Silk Grace, Shikari & Willow

Made in India Hand-knotted, Persian Wool & Silk Kumo, Empress & Jasper

Made in India Hand-tufted Wool & Nylon Ardo, Eden & Flora