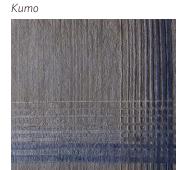

#### Kumo

Origin

Made in India

Material

Wool & Nylon

Construction

Hand-tufted

Size