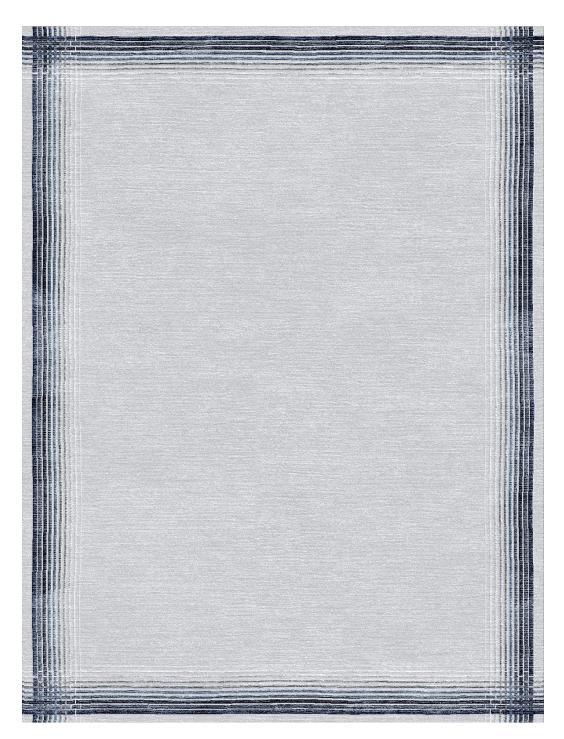

on

Hand-knotted, Persian

Finish

Oxidized

Size

Shown as sample size rug





Jasper





Origin

Made in India

Material

Wool & Silk

Construction

Hand-knotted, Persian

Finish

Oxidized

Size

Shown as sample size rug



#### Kumo







Origin

Made in India

Material

Wool & Nylon

Construction

Hand-tufted

Size

Shown as sample size rug



Flora





Origin

Made in India

Material

Wool & Nylon

Construction

Hand-tufted

Size

Shown as sample size rug



Ardo





Origin

Made in India

Material

Wool & Nylon

Construction

Hand-tufted

Size

Shown as sample size rug









Made in Nepal Hand-knotted, Tibetan Wool & Silk Grace, Shikari & Willow

Made in India Hand-knotted, Persian Wool & Silk Kumo, Empress & Jasper

Made in India Hand-tufted Wool & Nylon Ardo, Eden & Flora



Full pattern rendering shown as 9x12' rug