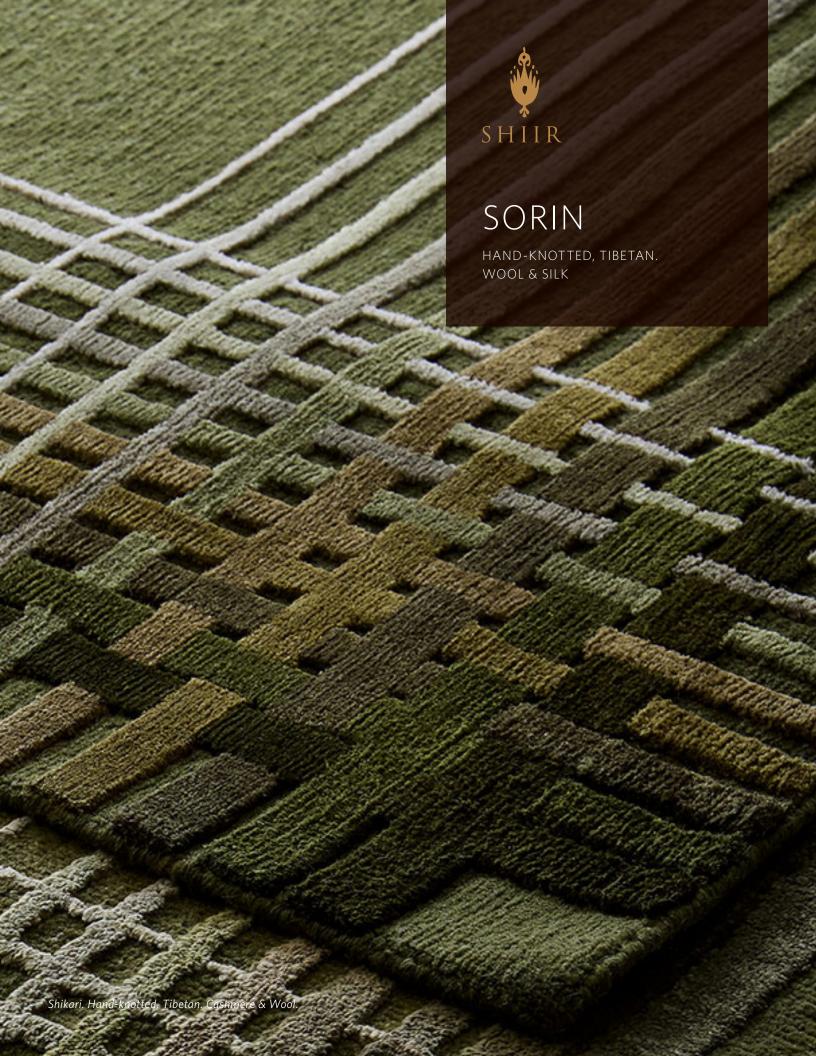

#### Shikari

Origin

Made in Nepal

Material

Wool & Silk

Construction

Hand-knotted, Tibetan

Size