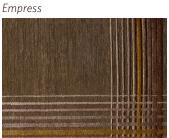

#### Empress

Origin

Made in India

Material

Wool & Silk

Construction

Hand-knotted, Persian

Finish

Oxidized

Size

Shown as sample size rug

Jasper

Origin

Made in India

Material

Wool & Silk