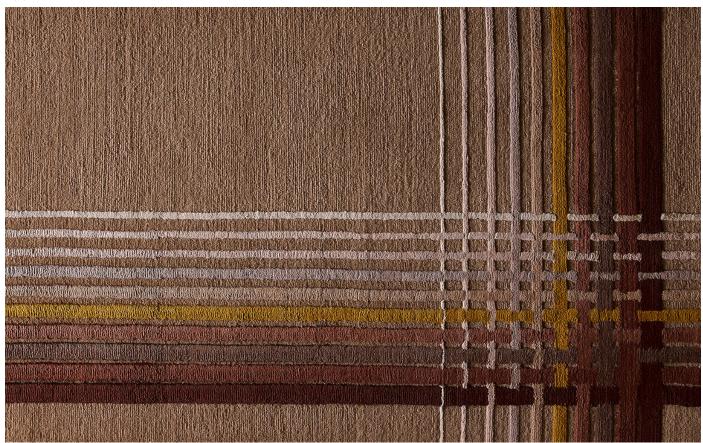

#### Empress

Origin

Made in India

Material

Wool & Silk

Construction

Hand-knotted, Persian

Finish

Oxidized

Size

Shown as sample size rug

Jasper

Origin

Made in India

Material

Wool & Silk

Construction

Hand-knotted, Persian

Finish

Oxidized

Size

Shown as sample size rug

Full pattern rendering shown as 9x12' rug