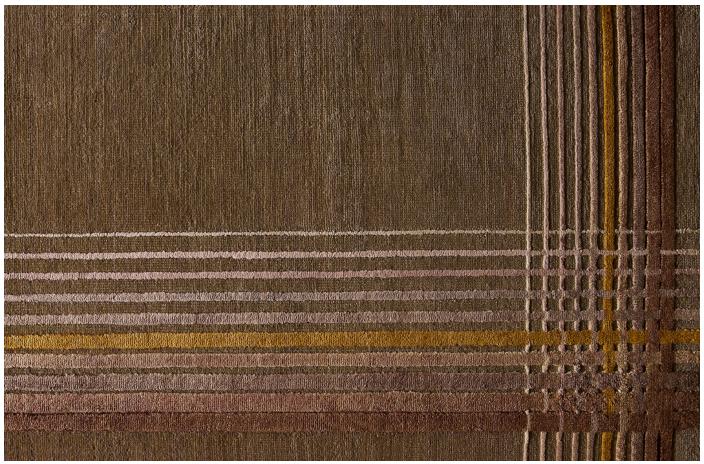

Oxidized

Size

Shown as sample size rug

Jasper

Origin

Made in India

Material

Wool & Silk

Construction

Hand-knotted, Persian

Finish

Oxidized

Size

Shown as sample size rug